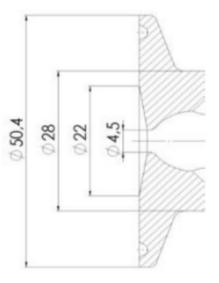

## 

| Description        | Pneumatic & Manual lift |
|--------------------|-------------------------|
| House              | Aisi 316L / 1.4404      |
| Housing            | PFA/EPDM                |
| Internal Diameter  | 4.5                     |
| Process Connection | 2 x 16/18 pipes         |
| Surface Finish     | RA<0,8/1,2µm            |

Clamp Ø 50,4