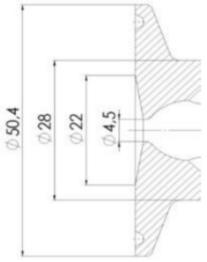

## 

| Description        | Pneumatic & Manual lift |
|--------------------|-------------------------|
| House              | Aisi 316L / 1.4404      |
| Housing            | PFA/EPDM                |
| Internal Diameter  | 4.5                     |
| Process Connection | 2 x 16/18 pipes         |
| Surface Finish     | RA<0,8/1,2µm            |

Clamp Ø 50,4