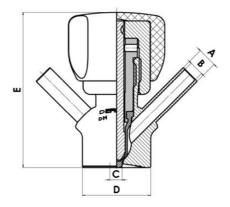

# • DN 16/18

Materials:

- Body: stainless steel 1.4404 / 316L machined from solid item
- Handle: white plastic or stainless steel 1.4301 / 304
- Membrane: FKM (black / green with spot) WMQ (white) EPDM (black) PFA / EPDM (white hard)
- Connections:
  - Welding on tank
  - Clamp
  - Welding on pipes
  - Exterior thread

Controls:

- Manual PEX Ergonomic handle
- Pneumatic

Surface:

- RA exterior = 0.8 µm
- RA inside = 0.8 μm standard (0.4 μm on request)

Operating conditions:

- Max. temperature: + 120 ° C
- Min. temperature: 0 ° C
- Max. working pressure: 10 bar

#### Certificate

3.1 EN10204

Connection

Clamp

## 

| Description        | Pneumatic & Manual lift |
|--------------------|-------------------------|
| House              | Aisi 316L / 1.4404      |
| Housing            | PFA/EPDM                |
| Internal Diameter  | 4.5                     |
| Process Connection | 2 x 16/18 pipes         |
| Surface Finish     | RA<0,8/1,2µm            |

Clamp Ø 50,4