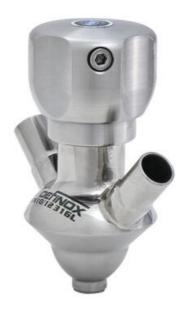

## DEFINOX - SAMPLING VALVE - 16/18 PEX - PEAX

Manual and pneumatic

DE-PD015B64100E Sampling Valve PEAX, Clamp, Pneumatic&Manual, 16/18, PFA/EPDM

- SIP or CIP
- Simple and safe solution for sampling
- · Compact pneumatic actuator
- Fast and easy membrane replacement
- 3.1 EN10204 EHEDG

### Product description

PEX Test outlet valve

Specifications:

# • DN 16/18

Materials:

- Body: stainless steel 1.4404 / 316L machined from solid item
- Handle: white plastic or stainless steel 1.4301 / 304
- Membrane: FKM (black / green with spot) WMQ (white) EPDM (black) PFA / EPDM (white hard)
- Connections:
  - Welding on tank
  - Clamp
  - Welding on pipes
  - Exterior thread

Controls:

- Manual PEX Ergonomic handle
- Pneumatic

Surface:

- RA exterior = 0.8 µm
- RA inside = 0.8 μm standard (0.4 μm on request)

Operating conditions:

- Max. temperature: + 120 ° C
- Min. temperature: 0 ° C
- Max. working pressure: 10 bar