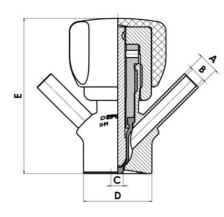

### Product description

PEX Test outlet valve

Specifications:

# • DN 16/18

Materials:

- Body: stainless steel 1.4404 / 316L machined from solid item
- Handle: white plastic or stainless steel 1.4301 / 304
- Membrane: FKM (black / green with spot) WMQ (white) EPDM (black) PFA / EPDM (white hard)
- Connections:
  - Welding on tank
  - Clamp
  - Welding on pipes
  - Exterior thread

Controls:

- Manual PEX Ergonomic handle
- Pneumatic

Surface:

- RA exterior = 0.8 µm
- RA inside = 0.8 μm standard (0.4 μm on request)

Operating conditions:

- Max. temperature: + 120 ° C
- Min. temperature: 0 ° C
- Max. working pressure: 10 bar