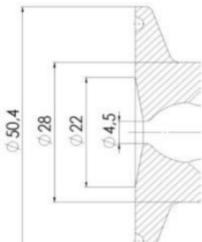

#### Specifications

| Certificate | 3.1 EN10204 |
|-------------|-------------|
| Connection  | Clamp       |

| Description        | Pneumatic          |
|--------------------|--------------------|
| House              | Aisi 316L / 1.4404 |
| Housing            | PFA/EPDM           |
| Internal Diameter  | 4.5                |
| Process Connection | 2 x 16/18 pipes    |
| Surface Finish     | RA<0,8/1,2µm       |

## Clamp Ø 50,4

Clamp Ø 50,4