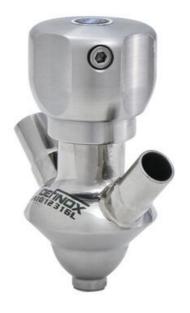

# **DEFINOX - SAMPLING VALVE - 16/18 PEX - PEAX**

### Manual and pneumatic

DE-PD015B64100 Sampling Valve PEAX, Clamp, Pneumatic, 16/18, PFA/EPDM

- SIP or CIP
- Simple and safe solution for sampling
- · Compact pneumatic actuator
- Fast and easy membrane replacement
- 3.1 EN10204 EHEDG

#### Product description

PEX Test outlet valve

#### Materials:

- Body: stainless steel 1.4404 / 316L machined from solid item
- Handle: white plastic or stainless steel 1.4301 / 304
- Membrane: FKM (black / green with spot) WMQ (white) EPDM (black) PFA / EPDM (white hard)

### Connections:

- Welding on tank
- Clamp
- Welding on pipes
- Exterior thread

#### Controls:

- Manual PEX Ergonomic handle
- Pneumatic