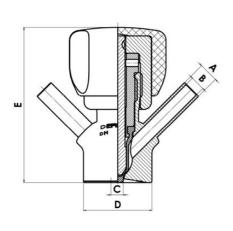

#### Product description

PEX Test outlet valve

#### Specifications:

• DN 16/18

#### Materials:

- Body: stainless steel 1.4404 / 316L machined from solid item
- Handle: white plastic or stainless steel 1.4301 / 304
- Membrane: FKM (black / green with spot) WMQ (white) EPDM (black) PFA / EPDM (white hard)

#### Controls:

- Manual PEX Ergonomic handle
- Pneumatic

#### Operating conditions:

- Max. temperature: + 120 ° C
- Min. temperature: 0 ° C
- Max. working pressure: 10 bar