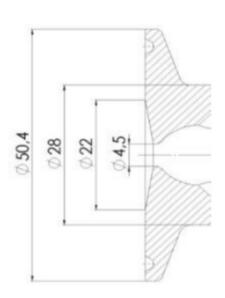

#### Specifications

| Certificate | 3.1 EN10204 |
|-------------|-------------|
| Connection  | Clamp       |

| Description        | Pneumatic          |
|--------------------|--------------------|
| House              | Aisi 316L / 1.4404 |
| Housing            | PFA/EPDM           |
| Internal Diameter  | 4.5                |
| Process Connection | 2 x 16/18 pipes    |
| Surface Finish     | RA<0,8/1,2µm       |

## Clamp Ø 50,4

Clamp Ø 50,4