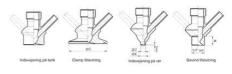

### Connections:

- Welding on tank
- Clamp
- Welding on pipes
- Exterior thread