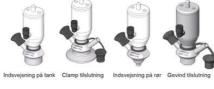

### Connections:

- Welding on tank
- Clamp
- Welding on pipes
- Exterior thread