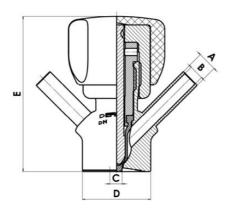

#### Product description

PEX Test outlet valve

#### Specifications:

• DN 16/18

#### Materials:

- Body: stainless steel 1.4404 / 316L machined from solid item
- Handle: white plastic or stainless steel 1.4301 / 304
- Membrane: FKM (black / green with spot) WMQ (white) EPDM (black) PFA / EPDM (white hard)

### Connections:

- Welding on tank
- Clamp
- Welding on pipes
- Exterior thread

#### Controls:

- Manual PEX Ergonomic handle
- Pneumatic