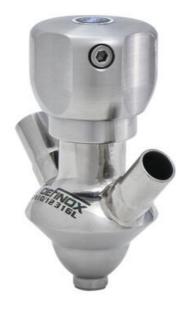

#### Product description

PEX Test outlet valve

#### Materials:

- Body: stainless steel 1.4404 / 316L machined from solid item
- Handle: white plastic or stainless steel 1.4301 / 304
- Membrane: FKM (black / green with spot) WMQ (white) EPDM (black) PFA / EPDM (white hard)

#### Controls:

- Manual PEX Ergonomic handle
- Pneumatic