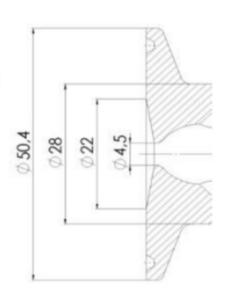

#### Specifications

| Certificate | 3.1 EN10204 |
|-------------|-------------|
| Connection  | Clamp       |

| Description        | Pneumatic & Manual lift |
|--------------------|-------------------------|
| House              | Aisi 316L / 1.4404      |
| Housing            | PFA/EPDM                |
| Internal Diameter  | 4.5                     |
| Process Connection | 1 x 16/18 pipe          |

## Clamp Ø 50,4

Clamp Ø 50,4