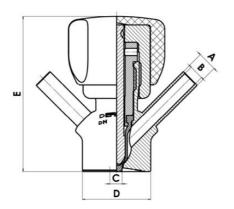

#### Specifications:

• DN 16/18

### Connections:

- Welding on tank
- Clamp
- Welding on pipes
- Exterior thread

#### Specifications

| Certificate | 3.1 EN10204 |
|-------------|-------------|
| Connection  | Clamp       |

| Description        | Pneumatic & Manual lift |
|--------------------|-------------------------|
| House              | Aisi 316L / 1.4404      |
| Housing            | PFA/EPDM                |
| Internal Diameter  | 4.5                     |
| Process Connection | 1 x 16/18 pipe          |

## Clamp Ø 50,4

Clamp Ø 50,4