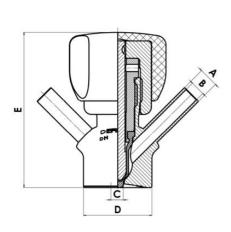

#### Product description

PEX Test outlet valve

#### Specifications:

• DN 16/18

#### Operating conditions:

- Max. temperature: + 120 ° C
- Min. temperature: 0 ° C
- Max. working pressure: 10 bar