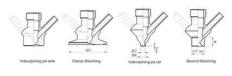

### Connections:

- Welding on tank
- Clamp
- Welding on pipes
- Exterior thread