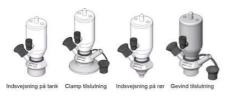

### Connections:

- Welding on tank
- Clamp
- Welding on pipes
- Exterior thread