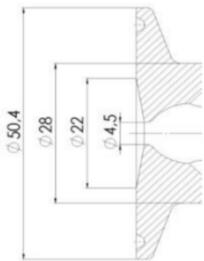

#### Specifications

| Certificate | 3.1 EN10204 |
|-------------|-------------|
| Connection  | Clamp       |

| Description        | Pneumatic & Manual lift |
|--------------------|-------------------------|
| House              | Aisi 316L / 1.4404      |
| Housing            | PFA/EPDM                |
| Internal Diameter  | 4.5                     |
| Process Connection | 1 x 16/18 pipe          |

## Clamp Ø 50,4

Clamp Ø 50,4