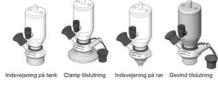

### Connections:

- Welding on tank
- Clamp
- Welding on pipes
- Exterior thread