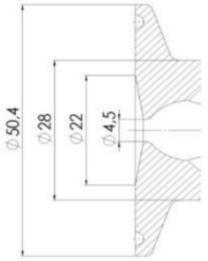

## Certificate

3.1 EN10204

Clamp

| Description        | Pneumatic          |
|--------------------|--------------------|
| House              | Aisi 316L / 1.4404 |
| Housing            | PFA/EPDM           |
| Internal Diameter  | 4.5                |
| Process Connection | 1 x 16/18 pipe     |
| Surface Finish     | RA<0,8/1,2µm       |

Clamp Ø 50,4

Clamp Ø 50,4