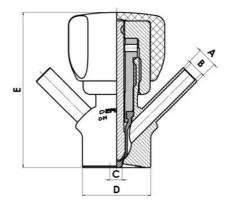

## Product description

PEX Test outlet valve

Specifications:

# • DN 16/18

Materials:

- Body: stainless steel 1.4404 / 316L machined from solid item
- Handle: white plastic or stainless steel 1.4301 / 304
- Membrane: FKM (black / green with spot) WMQ (white) EPDM (black) PFA / EPDM (white hard)
- Connections:
  - Welding on tank
  - Clamp
  - Welding on pipes
  - Exterior thread

Controls:

- Manual PEX Ergonomic handle
- Pneumatic

Surface:

- RA exterior = 0.8 µm
- RA inside = 0.8 μm standard (0.4 μm on request)

Operating conditions:

- Max. temperature: + 120 ° C
- Min. temperature: 0 ° C
- Max. working pressure: 10 bar

Clamp Ø 50,4

Clamp Ø 50,4