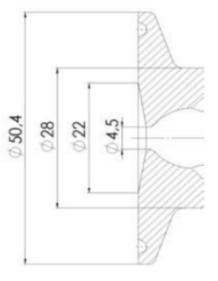

## Certificate

3.1 EN10204

Clamp

| Description        | Pneumatic          |
|--------------------|--------------------|
| House              | Aisi 316L / 1.4404 |
| Housing            | PFA/EPDM           |
| Internal Diameter  | 4.5                |
| Process Connection | 1 x 16/18 pipe     |
| Surface Finish     | RA<0,8/1,2µm       |

Clamp Ø 50,4

Clamp Ø 50,4