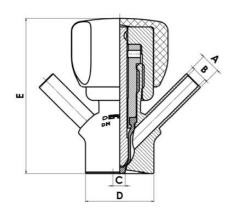

## Product description

PEX Test outlet valve

Specifications:

# • DN 16/18

Materials:

- Body: stainless steel 1.4404 / 316L machined from solid item
- Handle: white plastic or stainless steel 1.4301 / 304
- Membrane: FKM (black / green with spot) WMQ (white) EPDM (black) PFA / EPDM (white hard)
- Connections:
  - Welding on tank
  - Clamp
  - Welding on pipes
  - Exterior thread

Controls:

- Manual PEX Ergonomic handle
- Pneumatic

Surface:

- RA exterior = 0.8 µm
- RA inside = 0.8 μm standard (0.4 μm on request)

Operating conditions:

- Max. temperature: + 120 ° C
- Min. temperature: 0 ° C
- Max. working pressure: 10 bar