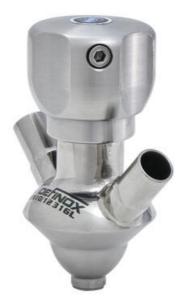

## DEFINOX - SAMPLING VALVE - 16/18 PEX - PEAX

Manual and pneumatic

DE-PD015B54100 Sampling Valve PEAX, Clamp, Pneumatic, 16/18, PFA/EPDM

- SIP or CIP
- Simple and safe solution for sampling
- · Compact pneumatic actuator
- Fast and easy membrane replacement
- 3.1 EN10204 EHEDG

## Product description

PEX Test outlet valve

Specifications:

# • DN 16/18

Materials:

- Body: stainless steel 1.4404 / 316L machined from solid item
- Handle: white plastic or stainless steel 1.4301 / 304
- Membrane: FKM (black / green with spot) WMQ (white) EPDM (black) PFA / EPDM (white hard)
- Connections:
  - Welding on tank
  - Clamp
  - Welding on pipes
  - Exterior thread

Controls:

- Manual PEX Ergonomic handle
- Pneumatic

Surface:

- RA exterior = 0.8 µm
- RA inside = 0.8 μm standard (0.4 μm on request)

Operating conditions:

- Max. temperature: + 120 ° C
- Min. temperature: 0 ° C
- Max. working pressure: 10 bar