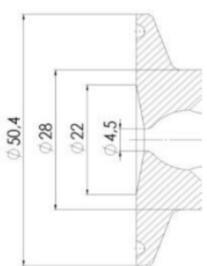

control your valves from a central monitoring system and provide real-time warnings for any malfunctioning conditions so that immediate action can be taken and production stops can be minimized. The Definox LED Controller is configurable bar and user-friendly and offers a host of features.

#### Specifications

| Certificate | 3.1 EN10204 |
|-------------|-------------|
| Connection  | Tube        |

| Description        | Pneumatic & Manual lift |
|--------------------|-------------------------|
| House              | Aisi 316L / 1.4404      |
| Housing            | PFA/EPDM                |
| Internal Diameter  | 5.9                     |
| Outer Diameter     | 7                       |
| Process Connection | 2 x 16/18 pipes         |
| Surface Finish     | RA<0,8/1,2µm            |







## Clamp Ø 50,4







Clamp Ø 50,4