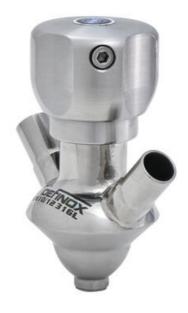

#### Product description

PEX Test outlet valve

#### Materials:

- Body: stainless steel 1.4404 / 316L machined from solid item
- Handle: white plastic or stainless steel 1.4301 / 304
- Membrane: FKM (black / green with spot) WMQ (white) EPDM (black) PFA / EPDM (white hard)

#### Controls:

- Manual PEX Ergonomic handle
- Pneumatic