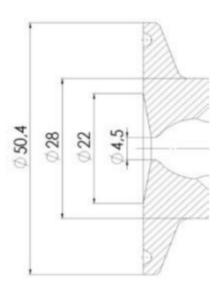

a central monitoring system and provide real-time warnings for any malfunctioning conditions so that immediate action can be taken and production stops can be minimized. The Definox LED Controller is configurable bar and user-friendly and offers a host of features.

#### Specifications

| Certificate | 3.1 EN10204 |
|-------------|-------------|
| Connection  | Tube        |

| Description        | Pneumatic & Manual lift |
|--------------------|-------------------------|
| House              | Aisi 316L / 1.4404      |
| Housing            | PFA/EPDM                |
| Internal Diameter  | 5.9                     |
| Outer Diameter     | 7                       |
| Process Connection | 2 x 16/18 pipes         |
| Surface Finish     | RA<0,8/1,2µm            |







## Clamp Ø 50,4







Clamp Ø 50,4