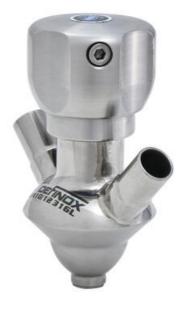

#### Product description

PEX Test outlet valve

#### Materials:

- Body: stainless steel 1.4404 / 316L machined from solid item
- Handle: white plastic or stainless steel 1.4301 / 304
- Membrane: FKM (black / green with spot) WMQ (white) EPDM (black) PFA / EPDM (white hard)

#### Controls:

- Manual PEX Ergonomic handle
- Pneumatic