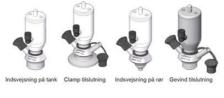

#### Connections:

- Welding on tank
- Clamp
- Welding on pipes
- Exterior thread