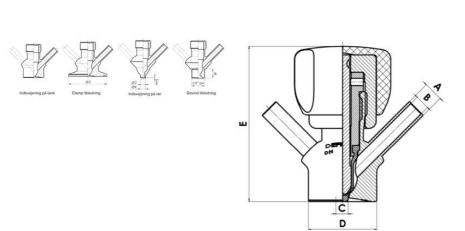

#### Product description

PEX Test outlet valve

#### Specifications:

• DN 16/18

#### Materials:

- Body: stainless steel 1.4404 / 316L machined from solid item
- Handle: white plastic or stainless steel 1.4301 / 304
- Membrane: FKM (black / green with spot) WMQ (white) EPDM (black) PFA / EPDM (white hard)

#### Connections:

- Welding on tank
- Clamp
- Welding on pipes
- Exterior thread

#### Controls:

- Manual PEX Ergonomic handle
- Pneumatic

#### Surface:

- RA exterior = 0.8 µm
- RA inside = 0.8 µm standard (0.4 µm on request)

#### Operating conditions:

- Max. temperature: + 120 ° C
- Min. temperature: 0 ° C
- Max. working pressure: 10 bar