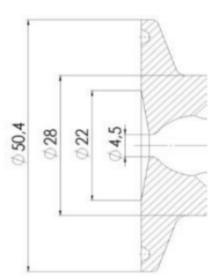

a central monitoring system and provide real-time warnings for any malfunctioning conditions so that immediate action can be taken and production stops can be minimized. The Definox LED Controller is configurable bar and user-friendly and offers a host of features.

#### Specifications

| Certificate | 3.1 EN10204 |
|-------------|-------------|
| Connection  | Tube        |

| Description        | Pneumatic & Manual lift |
|--------------------|-------------------------|
| House              | Aisi 316L / 1.4404      |
| Housing            | PFA/EPDM                |
| Internal Diameter  | 5.9                     |
| Outer Diameter     | 7                       |
| Process Connection | 1 x 16/18 pipe          |
| Surface Finish     | RA<0,8/1,2µm            |







### Clamp Ø 50,4







Clamp Ø 50,4