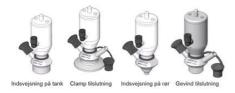

#### Connections:

- Welding on tank
- Clamp
- Welding on pipes
- Exterior thread