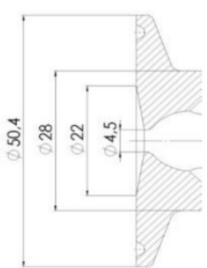

control your valves from a central monitoring system and provide real-time warnings for any malfunctioning conditions so that immediate action can be taken and production stops can be minimized. The Definox LED Controller is configurable bar and user-friendly and offers a host of features.

#### Specifications

| Certificate | 3.1 EN10204 |
|-------------|-------------|
| Connection  | Tube        |

| Description        | Pneumatic & Manual lift |
|--------------------|-------------------------|
| House              | Aisi 316L / 1.4404      |
| Housing            | PFA/EPDM                |
| Internal Diameter  | 5.9                     |
| Outer Diameter     | 7                       |
| Process Connection | 1 x 16/18 pipe          |
| Surface Finish     | RA<0,8/1,2µm            |







### Clamp Ø 50,4







Clamp Ø 50,4