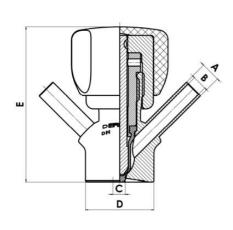

#### Product description

PEX Test outlet valve

#### Specifications:

• DN 16/18

#### Materials:

- Body: stainless steel 1.4404 / 316L machined from solid item
- Handle: white plastic or stainless steel 1.4301 / 304
- Membrane: FKM (black / green with spot) WMQ (white) EPDM (black) PFA / EPDM (white hard)

#### Connections:

- Welding on tank
- Clamp
- Welding on pipes
- Exterior thread

#### Controls:

- Manual PEX Ergonomic handle
- Pneumatic

#### Surface:

- RA exterior = 0.8 µm
- RA inside = 0.8 µm standard (0.4 µm on request)

#### Operating conditions:

- Max. temperature: + 120 ° C
- Min. temperature: 0 ° C
- Max. working pressure: 10 bar