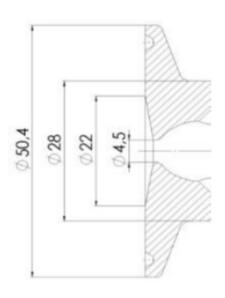

#### Specifications

| Certificate | 3.1 EN10204 |
|-------------|-------------|
| Connection  | 1/2" BSP    |

| Description        | Pneumatic & Manual lift |
|--------------------|-------------------------|
| House              | Aisi 316L / 1.4404      |
| Housing            | EPDM                    |
| Internal Diameter  | 4.5                     |
| Process Connection | 1 x 16/18 pipe          |

Surface Finish RA<0,8/1,2µm

## Clamp Ø 50,4

Clamp Ø 50,4