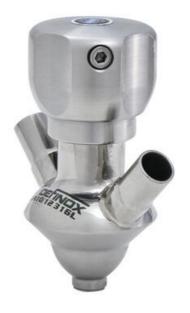

# **DEFINOX - SAMPLING VALVE - 16/18 PEX - PEAX**

### Manual and pneumatic

DE-PD015A72100E Sampling Valve PEAX, ½" BSP Pneumatic&Manual, 16/18, EPDM

- SIP or CIP
- Simple and safe solution for sampling
- · Compact pneumatic actuator
- Fast and easy membrane replacement
- 3.1 EN10204 EHEDG

#### Product description

PEX Test outlet valve

#### Materials:

- Body: stainless steel 1.4404 / 316L machined from solid item
- Handle: white plastic or stainless steel 1.4301 / 304
- Membrane: FKM (black / green with spot) WMQ (white) EPDM (black) PFA / EPDM (white hard)

#### Controls:

- Manual PEX Ergonomic handle
- Pneumatic