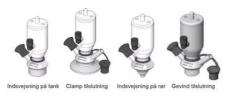

#### Connections:

- Welding on tank
- Clamp
- Welding on pipes
- Exterior thread