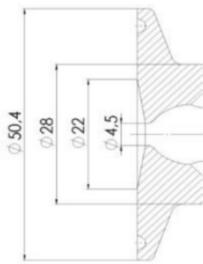

## Clamp Ø 50,4

Clamp Ø 50,4

#### Specifications

| Certificate | 3.1 EN10204 |
|-------------|-------------|
| Connection  | 1/2" BSP    |

| Description        | Pneumatic & Manual lift |
|--------------------|-------------------------|
| House              | Aisi 316L / 1.4404      |
| Housing            | EPDM                    |
| Internal Diameter  | 4.5                     |
| Process Connection | 1 x 16/18 pipe          |