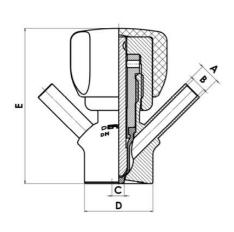

#### Product description

PEX Test outlet valve

#### Specifications:

• DN 16/18

#### Controls:

- Manual PEX Ergonomic handle
- Pneumatic

#### Surface:

- RA exterior = 0.8 µm
- RA inside = 0.8 µm standard (0.4 µm on request)

#### Operating conditions:

- Max. temperature: + 120 ° C
- Min. temperature: 0 ° C
- Max. working pressure: 10 bar