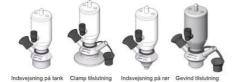

# • DN 16/18

Materials:

- Body: stainless steel 1.4404 / 316L machined from solid item
- Handle: white plastic or stainless steel 1.4301 / 304
- Membrane: FKM (black / green with spot) WMQ (white) EPDM (black) PFA / EPDM (white hard)
- Connections:
  - Welding on tank
  - Clamp
  - Welding on pipes
  - · Exterior thread