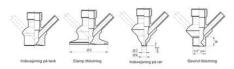

# • DN 16/18

Materials:

- Body: stainless steel 1.4404 / 316L machined from solid item
- Handle: white plastic or stainless steel 1.4301 / 304
- Membrane: FKM (black / green with spot) WMQ (white) EPDM (black) PFA / EPDM (white hard)
- Connections:
  - Welding on tank
  - Clamp
  - Welding on pipes
  - · Exterior thread