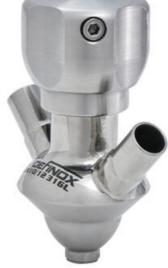

## **DEFINOX - SAMPLING VALVE - 16/18 PEX - PEAX**

Manual and pneumatic

DE-PD015A72100 Sampling Valve PEAX, 1/2" BSP Pneumatic, 16/18, EPDM

- SIP or CIP
- Simple and safe solution for sampling
- · Compact pneumatic actuator
- · Fast and easy membrane replacement
- 3.1 EN10204 EHEDG

### Product description

PEX Test outlet valve

Specifications:

# • DN 16/18

Materials:

- Body: stainless steel 1.4404 / 316L machined from solid item
- Handle: white plastic or stainless steel 1.4301 / 304
- Membrane: FKM (black / green with spot) WMQ (white) EPDM (black) PFA / EPDM (white hard)
- Connections:
  - Welding on tank
  - Clamp
  - Welding on pipes
  - · Exterior thread

Controls:

- Manual PEX Ergonomic handle
- Pneumatic

Surface:

- RA exterior = 0.8 µm
- RA inside = 0.8 µm standard (0.4 µm on request)

Operating conditions:

- Max. temperature: + 120 ° C
- Min. temperature: 0 ° C
- Max. working pressure: 10 bar