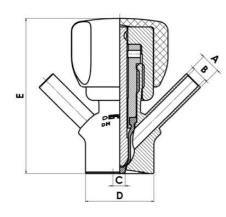

Controls:

- Manual PEX Ergonomic handle
- Pneumatic

Surface:

- RA exterior = 0.8 µm
- RA inside = 0.8 µm standard (0.4 µm on request)

Operating conditions:

- Max. temperature: + 120 ° C
- Min. temperature: 0 ° C
- Max. working pressure: 10 bar

### 

| Description        | Pneumatic          |
|--------------------|--------------------|
| House              | Aisi 316L / 1.4404 |
| Housing            | EPDM               |
| Internal Diameter  | 4.5                |
| Process Connection | 1 x 16/18 pipe     |
| Surface Finish     | RA<0,8/1,2µm       |