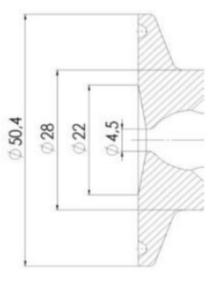

working pressure: 10 bar

#### ACS Control Top

Definox LED Controllers allow you to monitor and control your valves from a central monitoring system and provide real-time warnings for any malfunctioning conditions so that immediate action can be taken and production stops can be minimized. The Definox LED Controller is configurable bar and user-friendly and offers a host of features.

Specifications

#### Certificate

3.1 EN10204

Connection

1/2" BSP

### 



| Description        | Pneumatic          |
|--------------------|--------------------|
| House              | Aisi 316L / 1.4404 |
| Housing            | EPDM               |
| Internal Diameter  | 4.5                |
| Process Connection | 1 x 16/18 pipe     |
| Surface Finish     | RA<0,8/1,2µm       |







Clamp Ø 50,4







Clamp Ø 50,4