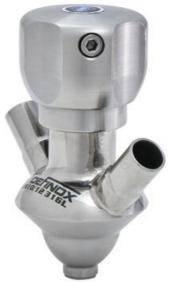

## **DEFINOX - SAMPLING VALVE - 16/18 PEX - PEAX**

Manual and pneumatic

DE-PD015A72100 Sampling Valve PEAX, 1/2" BSP Pneumatic, 16/18, EPDM

- SIP or CIP
- Simple and safe solution for sampling
- · Compact pneumatic actuator
- · Fast and easy membrane replacement
- 3.1 EN10204 EHEDG

### Product description

PEX Test outlet valve

Specifications:

# • DN 16/18

Materials:

- Body: stainless steel 1.4404 / 316L machined from solid item
- Handle: white plastic or stainless steel 1.4301 / 304
- Membrane: FKM (black / green with spot) WMQ (white) EPDM (black) PFA / EPDM (white hard)
- Connections:
  - Welding on tank
  - Clamp
  - Welding on pipes
  - · Exterior thread

Controls:

- Manual PEX Ergonomic handle
- Pneumatic

Surface:

- RA exterior = 0.8 µm
- RA inside = 0.8 µm standard (0.4 µm on request)

Operating conditions:

- Max. temperature: + 120 ° C
- Min. temperature: 0 ° C
- Max. working pressure: 10 bar