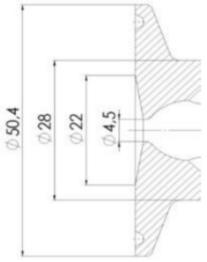

### 

| Description        | Pneumatic          |
|--------------------|--------------------|
| House              | Aisi 316L / 1.4404 |
| Housing            | EPDM               |
| Internal Diameter  | 4.5                |
| Process Connection | 1 x 16/18 pipe     |
| Surface Finish     | RA<0,8/1,2µm       |

Clamp Ø 50,4

Clamp Ø 50,4