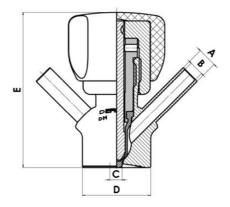

# • DN 16/18

Materials:

- Body: stainless steel 1.4404 / 316L machined from solid item
- Handle: white plastic or stainless steel 1.4301 / 304
- Membrane: FKM (black / green with spot) WMQ (white) EPDM (black) PFA / EPDM (white hard)
- Connections:
  - Welding on tank
  - Clamp
  - Welding on pipes
  - · Exterior thread

Controls:

- Manual PEX Ergonomic handle
- Pneumatic

Surface:

- RA exterior = 0.8 µm
- RA inside = 0.8 µm standard (0.4 µm on request)

Operating conditions:

- Max. temperature: + 120 ° C
- Min. temperature: 0 ° C
- Max. working pressure: 10 bar

### 

| Description        | Pneumatic          |
|--------------------|--------------------|
| House              | Aisi 316L / 1.4404 |
| Housing            | EPDM               |
| Internal Diameter  | 4.5                |
| Process Connection | 1 x 16/18 pipe     |
| Surface Finish     | RA<0,8/1,2µm       |