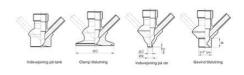

# • DN 16/18

Materials:

- Body: stainless steel 1.4404 / 316L machined from solid item
- Handle: white plastic or stainless steel 1.4301 / 304
- Membrane: FKM (black / green with spot) WMQ (white) EPDM (black) PFA / EPDM (white hard)
- Connections:
  - Welding on tank
  - Clamp
  - Welding on pipes
  - · Exterior thread