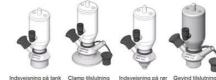

# • DN 16/18

Materials:

- Body: stainless steel 1.4404 / 316L machined from solid item
- Handle: white plastic or stainless steel 1.4301 / 304
- Membrane: FKM (black / green with spot) WMQ (white) EPDM (black) PFA / EPDM (white hard)
- Connections:
  - Welding on tank
  - Clamp
  - Welding on pipes
  - · Exterior thread