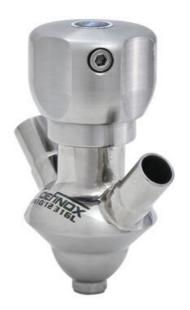

### DEFINOX - SAMPLING VALVE - 16/18 PEX - PEAX

Manual and pneumatic

# DE-PD015A66100

Sampling Valve PEAX, Clamp, Pneumatic, 16/18, White EPDM

- SIP or CIP
- Simple and safe solution for sampling
- · Compact pneumatic actuator
- Fast and easy membrane replacement
- 3.1 EN10204 EHEDG

#### Product description

PEX Test outlet valve

Specifications:

## • DN 16/18

Materials:

- Body: stainless steel 1.4404 / 316L machined from solid item
- Handle: white plastic or stainless steel 1.4301 / 304
- Membrane: FKM (black / green with spot) WMQ (white) EPDM (black) PFA / EPDM (white hard)
- Connections:
  - Welding on tank
  - Clamp
  - Welding on pipes
  - Exterior thread

Controls:

- Manual PEX Ergonomic handle
- Pneumatic

Surface:

- RA exterior = 0.8 µm
- RA inside = 0.8 μm standard (0.4 μm on request)

Operating conditions:

- Max. temperature: + 120 ° C
- Min. temperature: 0 ° C
- Max. working pressure: 10 bar