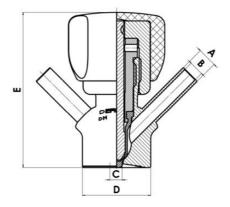

#### Product description

PEX Test outlet valve

Specifications:

## • DN 16/18

Materials:

- Body: stainless steel 1.4404 / 316L machined from solid item
- Handle: white plastic or stainless steel 1.4301 / 304
- Membrane: FKM (black / green with spot) WMQ (white) EPDM (black) PFA / EPDM (white hard)
- Connections:
  - Welding on tank
  - Clamp
  - Welding on pipes
  - Exterior thread

Controls:

- Manual PEX Ergonomic handle
- Pneumatic

Surface:

- RA exterior = 0.8 µm
- RA inside = 0.8 μm standard (0.4 μm on request)

Operating conditions:

- Max. temperature: + 120 ° C
- Min. temperature: 0 ° C
- Max. working pressure: 10 bar

### 

| Description        | Pneumatic          |
|--------------------|--------------------|
| House              | Aisi 316L / 1.4404 |
| Housing            | White EPDM         |
| Internal Diameter  | 4.5                |
| Process Connection | 2 x 16/18 pipes    |
| Surface Finish     | RA<0,8/1,2µm       |

Clamp Ø 50,4

Clamp Ø 50,4