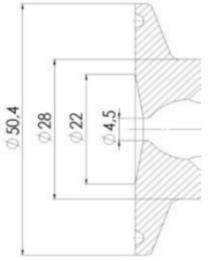

### 

| Description        | Pneumatic          |
|--------------------|--------------------|
| House              | Aisi 316L / 1.4404 |
| Housing            | White EPDM         |
| Internal Diameter  | 4.5                |
| Process Connection | 2 x 16/18 pipes    |
| Surface Finish     | RA<0,8/1,2µm       |

Clamp Ø 50,4

Clamp Ø 50,4