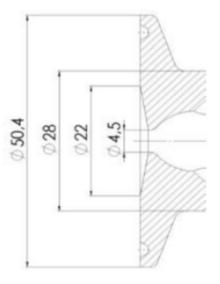

### 

| Description        | Pneumatic          |
|--------------------|--------------------|
| House              | Aisi 316L / 1.4404 |
| Housing            | White EPDM         |
| Internal Diameter  | 4.5                |
| Process Connection | 2 x 16/18 pipes    |
| Surface Finish     | RA<0,8/1,2µm       |

Clamp Ø 50,4

Clamp Ø 50,4