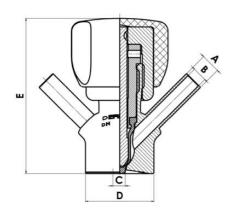

#### Product description

PEX Test outlet valve

Specifications:

## • DN 16/18

Materials:

- Body: stainless steel 1.4404 / 316L machined from solid item
- Handle: white plastic or stainless steel 1.4301 / 304
- Membrane: FKM (black / green with spot) WMQ (white) EPDM (black) PFA / EPDM (white hard)
- Connections:
  - Welding on tank
  - Clamp
  - Welding on pipes
  - Exterior thread

Controls:

- Manual PEX Ergonomic handle
- Pneumatic

Surface:

- RA exterior = 0.8 µm
- RA inside = 0.8 μm standard (0.4 μm on request)

Operating conditions:

- Max. temperature: + 120 ° C
- Min. temperature: 0 ° C
- Max. working pressure: 10 bar