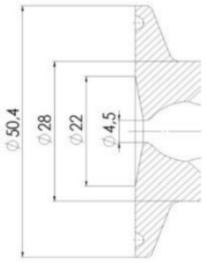

### 

| Description        | Pneumatic & Manual lift |
|--------------------|-------------------------|
| House              | Aisi 316L / 1.4404      |
| Housing            | FKM                     |
| Internal Diameter  | 4.5                     |
| Process Connection | 2 x 16/18 pipes         |
| Surface Finish     | RA<0,8/1,2µm            |

Clamp Ø 50,4

Clamp Ø 50,4