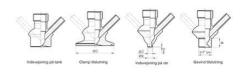

# • DN 16/18

Materials:

- Body: stainless steel 1.4404 / 316L machined from solid item
- Handle: white plastic or stainless steel 1.4301 / 304
- Membrane: FKM (black / green with spot) WMQ (white) EPDM (black) PFA / EPDM (white hard)
- Connections:
  - Welding on tank
  - Clamp
  - Welding on pipes
  - Exterior thread