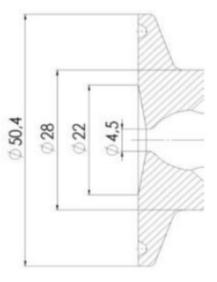

### 

| Description        | Pneumatic & Manual lift |
|--------------------|-------------------------|
| House              | Aisi 316L / 1.4404      |
| Housing            | FKM                     |
| Internal Diameter  | 4.5                     |
| Process Connection | 2 x 16/18 pipes         |
| Surface Finish     | RA<0,8/1,2µm            |

Clamp Ø 50,4

Clamp Ø 50,4