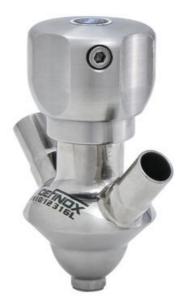

### DE-PD015A63100E

Sampling Valve PEAX, Clamp, Pneumatic&Manual, 16/18, FKM

SIP or CIP

- Simple and safe solution for sampling
- · Compact pneumatic actuator
- Fast and easy membrane replacement
- 3.1 EN10204 EHEDG

#### Product description

PEX Test outlet valve

Specifications:

# • DN 16/18

Materials:

- Body: stainless steel 1.4404 / 316L machined from solid item
- Handle: white plastic or stainless steel 1.4301 / 304
- Membrane: FKM (black / green with spot) WMQ (white) EPDM (black) PFA / EPDM (white hard)
- Connections:
  - Welding on tank
  - Clamp
  - Welding on pipes
  - Exterior thread