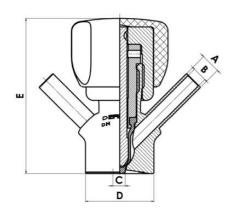

#### Product description

PEX Test outlet valve

Specifications:

# • DN 16/18

Materials:

- Body: stainless steel 1.4404 / 316L machined from solid item
- Handle: white plastic or stainless steel 1.4301 / 304
- Membrane: FKM (black / green with spot) WMQ (white) EPDM (black) PFA / EPDM (white hard)
- Connections:
  - Welding on tank
  - Clamp
  - Welding on pipes
  - Exterior thread

Controls:

• Manual - PEX - Ergonomic handle

Pneumatic

Surface:

- RA exterior = 0.8 µm
- RA inside = 0.8 μm standard (0.4 μm on request)

Operating conditions:

- Max. temperature: + 120 ° C
- Min. temperature: 0 ° C
- Max. working pressure: 10 bar