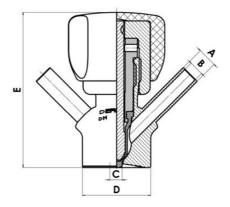

#### Product description

PEX Test outlet valve

Specifications:

# • DN 16/18

Materials:

- Body: stainless steel 1.4404 / 316L machined from solid item
- Handle: white plastic or stainless steel 1.4301 / 304
- Membrane: FKM (black / green with spot) WMQ (white) EPDM (black) PFA / EPDM (white hard)
- Connections:
  - Welding on tank
  - Clamp
  - Welding on pipes
  - Exterior thread

Controls:

• Manual - PEX - Ergonomic handle

Pneumatic

Surface:

- RA exterior = 0.8 µm
- RA inside = 0.8 μm standard (0.4 μm on request)

Operating conditions:

- Max. temperature: + 120 ° C
- Min. temperature: 0 ° C
- Max. working pressure: 10 bar

### 

| Description        | Pneumatic & Manual lift |
|--------------------|-------------------------|
| House              | Aisi 316L / 1.4404      |
| Housing            | FKM                     |
| Internal Diameter  | 4.5                     |
| Process Connection | 2 x 16/18 pipes         |
| Surface Finish     | RA<0,8/1,2µm            |