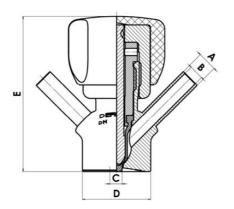

#### Product description

PEX Test outlet valve

#### Specifications:

• DN 16/18

#### Materials:

- Body: stainless steel 1.4404 / 316L machined from solid item
- Handle: white plastic or stainless steel 1.4301 / 304
- Membrane: FKM (black / green with spot) WMQ (white) EPDM (black) PFA / EPDM (white hard)

#### Connections:

- Welding on tank
- Clamp
- Welding on pipes
- Exterior thread

#### Controls:

- Manual PEX Ergonomic handle
- Pneumatic