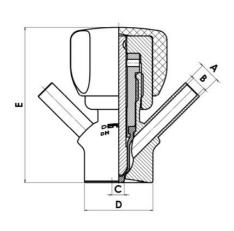

#### Product description

PEX Test outlet valve

#### Specifications:

• DN 16/18

#### Materials:

- Body: stainless steel 1.4404 / 316L machined from solid item
- Handle: white plastic or stainless steel 1.4301 / 304
- Membrane: FKM (black / green with spot) WMQ (white) EPDM (black) PFA / EPDM (white hard)

#### Connections:

- Welding on tank
- Clamp
- Welding on pipes
- Exterior thread

#### Controls:

- Manual PEX Ergonomic handle
- Pneumatic

### Surface:

- RA exterior = 0.8 µm
- RA inside = 0.8 µm standard (0.4 µm on request)

### Operating conditions:

- Max. temperature: + 120 ° C
- Min. temperature: 0 ° C
- Max. working pressure: 10 bar