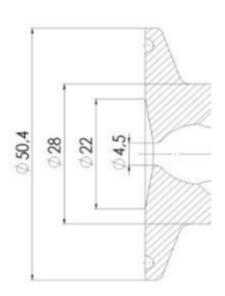

#### Specifications

| Certificate | 3.1 EN10204 |
|-------------|-------------|
| Connection  | Clamp       |

| Description        | Pneumatic & Manual lift |
|--------------------|-------------------------|
| House              | Aisi 316L / 1.4404      |
| Housing            | EPDM                    |
| Internal Diameter  | 4.5                     |
| Process Connection | 2 x 16/18 pipes         |
| Surface Finish     | RA<0,8/1,2µm            |

# Clamp Ø 50,4

Clamp Ø 50,4