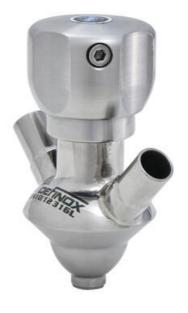

## Manual and pneumatic

DE-PD015A62100E Sampling Valve PEAX, Clamp, Pneumatic&Manual, 16/18, EPDM

- SIP or CIP
- · Simple and safe solution for sampling
- · Compact pneumatic actuator
- Fast and easy membrane replacement
- 3.1 EN10204 EHEDG

#### Product description

PEX Test outlet valve