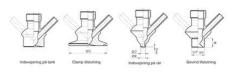

#### Connections:

- Welding on tank
- Clamp
- Welding on pipes
- Exterior thread