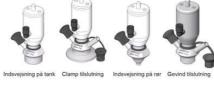

#### Connections:

- Welding on tank
- Clamp
- Welding on pipes
- Exterior thread