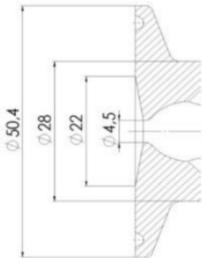

#### Specifications

| Certificate | 3.1 EN10204 |
|-------------|-------------|
| Connection  | Clamp       |

| Description        | Pneumatic & Manual lift |
|--------------------|-------------------------|
| House              | Aisi 316L / 1.4404      |
| Housing            | EPDM                    |
| Internal Diameter  | 4.5                     |
| Process Connection | 2 x 16/18 pipes         |
| Surface Finish     | RA<0,8/1,2µm            |

# Clamp Ø 50,4

Clamp Ø 50,4