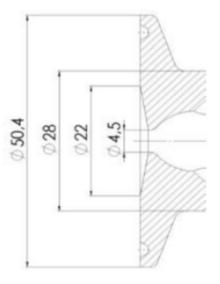

## 

| Description        | Pneumatic          |
|--------------------|--------------------|
| House              | Aisi 316L / 1.4404 |
| Housing            | EPDM               |
| Internal Diameter  | 4.5                |
| Process Connection | 2 x 16/18 pipes    |
| Surface Finish     | RA<0,8/1,2µm       |

Clamp Ø 50,4

Clamp Ø 50,4