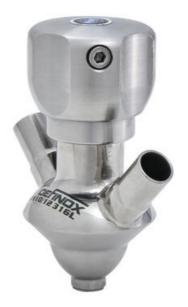

### DE-PD015A62100 Sampling Valve PEAX, Clamp, Pneumatic, 16/18,

EPDM

- SIP or CIP
- Simple and safe solution for sampling
- · Compact pneumatic actuator
- Fast and easy membrane replacement
- 3.1 EN10204 EHEDG

### Product description

PEX Test outlet valve

Specifications:

# • DN 16/18

Materials:

- Body: stainless steel 1.4404 / 316L machined from solid item
- Handle: white plastic or stainless steel 1.4301 / 304
- Membrane: FKM (black / green with spot) WMQ (white) EPDM (black) PFA / EPDM (white hard)
- Connections:
  - Welding on tank
  - Clamp
  - Welding on pipes
  - Exterior thread