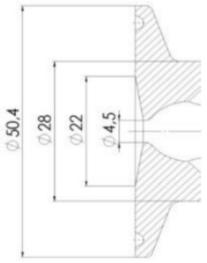

Clamp Ø 50,4

Clamp Ø 50,4

## 

| Description        | Pneumatic          |
|--------------------|--------------------|
| House              | Aisi 316L / 1.4404 |
| Housing            | EPDM               |
| Internal Diameter  | 4.5                |
| Process Connection | 2 x 16/18 pipes    |
| Surface Finish     | RA<0,8/1,2µm       |