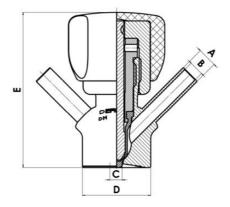

### Product description

PEX Test outlet valve

Specifications:

# • DN 16/18

Materials:

- Body: stainless steel 1.4404 / 316L machined from solid item
- Handle: white plastic or stainless steel 1.4301 / 304
- Membrane: FKM (black / green with spot) WMQ (white) EPDM (black) PFA / EPDM (white hard)
- Connections:
  - Welding on tank
  - Clamp
  - Welding on pipes
  - Exterior thread

Controls:

- Manual PEX Ergonomic handle
- Pneumatic

Surface:

- RA exterior = 0.8 µm
- RA inside = 0.8 μm standard (0.4 μm on request)

Operating conditions:

- Max. temperature: + 120 ° C
- Min. temperature: 0 ° C
- Max. working pressure: 10 bar

## 

| Description        | Pneumatic          |
|--------------------|--------------------|
| House              | Aisi 316L / 1.4404 |
| Housing            | EPDM               |
| Internal Diameter  | 4.5                |
| Process Connection | 2 x 16/18 pipes    |
| Surface Finish     | RA<0,8/1,2µm       |

Clamp Ø 50,4

Clamp Ø 50,4