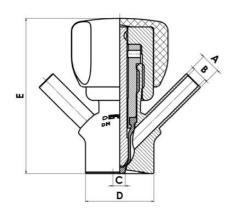

### Product description

PEX Test outlet valve

Specifications:

# • DN 16/18

Materials:

- Body: stainless steel 1.4404 / 316L machined from solid item
- Handle: white plastic or stainless steel 1.4301 / 304
- Membrane: FKM (black / green with spot) WMQ (white) EPDM (black) PFA / EPDM (white hard)
- Connections:
  - Welding on tank
  - Clamp
  - Welding on pipes
  - Exterior thread

Controls:

- Manual PEX Ergonomic handle
- Pneumatic

Surface:

- RA exterior = 0.8 µm
- RA inside = 0.8 μm standard (0.4 μm on request)

Operating conditions:

- Max. temperature: + 120 ° C
- Min. temperature: 0 ° C
- Max. working pressure: 10 bar