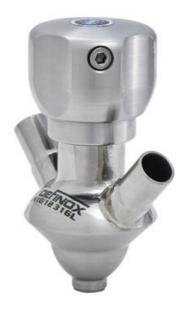

# DEFINOX - SAMPLING VALVE - 16/18 PEX - PEAX

Manual and pneumatic

## DE-PD015A61100E

Sampling Valve PEAX, Clamp, Pneumatic&Manual, 16/18, VMQ

SIP or CIP

- Simple and safe solution for sampling
- · Compact pneumatic actuator
- Fast and easy membrane replacement
- 3.1 EN10204 EHEDG

#### Product description

PEX Test outlet valve

Specifications:

# • DN 16/18

Materials:

- Body: stainless steel 1.4404 / 316L machined from solid item
- Handle: white plastic or stainless steel 1.4301 / 304
- Membrane: FKM (black / green with spot) WMQ (white) EPDM (black) PFA / EPDM (white hard)
- Connections:
  - Welding on tank
  - Clamp
  - Welding on pipes
  - Exterior thread

Controls:

• Manual - PEX - Ergonomic handle

Pneumatic

Surface:

- RA exterior = 0.8 µm
- RA inside = 0.8 μm standard (0.4 μm on request)

Operating conditions:

- Max. temperature: + 120 ° C
- Min. temperature: 0 ° C
- Max. working pressure: 10 bar