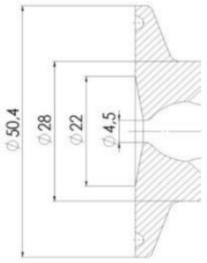

### 

| Description        | Pneumatic & Manual lift |
|--------------------|-------------------------|
| House              | Aisi 316L / 1.4404      |
| Housing            | VMQ                     |
| Internal Diameter  | 4.5                     |
| Process Connection | 2 x 16/18 pipes         |
| Surface Finish     | RA<0,8/1,2µm            |

Clamp Ø 50,4

Clamp Ø 50,4