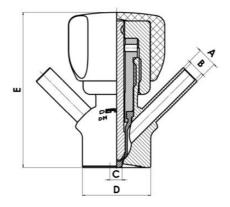

#### Product description

PEX Test outlet valve

Specifications:

# • DN 16/18

Materials:

- Body: stainless steel 1.4404 / 316L machined from solid item
- Handle: white plastic or stainless steel 1.4301 / 304
- Membrane: FKM (black / green with spot) WMQ (white) EPDM (black) PFA / EPDM (white hard)
- Connections:
  - Welding on tank
  - Clamp
  - Welding on pipes
  - Exterior thread

Controls:

• Manual - PEX - Ergonomic handle

Pneumatic

Surface:

- RA exterior = 0.8 µm
- RA inside = 0.8 μm standard (0.4 μm on request)

Operating conditions:

- Max. temperature: + 120 ° C
- Min. temperature: 0 ° C
- Max. working pressure: 10 bar

### 

| Description        | Pneumatic & Manual lift |
|--------------------|-------------------------|
| House              | Aisi 316L / 1.4404      |
| Housing            | VMQ                     |
| Internal Diameter  | 4.5                     |
| Process Connection | 2 x 16/18 pipes         |
| Surface Finish     | RA<0,8/1,2µm            |