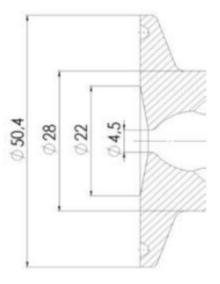

### 

| Description        | Pneumatic & Manual lift |
|--------------------|-------------------------|
| House              | Aisi 316L / 1.4404      |
| Housing            | VMQ                     |
| Internal Diameter  | 4.5                     |
| Process Connection | 2 x 16/18 pipes         |
| Surface Finish     | RA<0,8/1,2µm            |

Clamp Ø 50,4

Clamp Ø 50,4