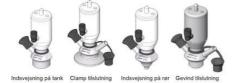

# • DN 16/18

Materials:

- Body: stainless steel 1.4404 / 316L machined from solid item
- Handle: white plastic or stainless steel 1.4301 / 304
- Membrane: FKM (black / green with spot) WMQ (white) EPDM (black) PFA / EPDM (white hard)
- Connections:
  - Welding on tank
  - Clamp
  - Welding on pipes
  - Exterior thread