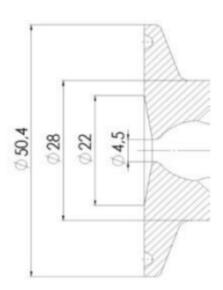

#### Specifications

| Certificate | 3.1 EN10204             |
|-------------|-------------------------|
| Description | Pneumatic & Manual lift |

| House              | Aisi 316L / 1.4404 |
|--------------------|--------------------|
| Housing            | VMQ                |
| Internal Diameter  | 4.5                |
| Process Connection | 2 x 16/18 pipes    |
| Surface Finish     | RA<0,8/1,2µm       |

## Clamp Ø 50,4

Clamp Ø 50,4