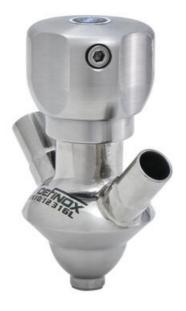

### Manual and pneumatic

DE-PD015A61100 Sampling Valve PEAX, Clamp, Pneumatic, 16/18, VMQ

- SIP or CIP
- Simple and safe solution for sampling
- · Compact pneumatic actuator
- · Fast and easy membrane replacement
- 3.1 EN10204 EHEDG

#### Product description

PEX Test outlet valve

#### Materials:

- Body: stainless steel 1.4404 / 316L machined from solid item
- Handle: white plastic or stainless steel 1.4301 / 304
- Membrane: FKM (black / green with spot) WMQ (white) EPDM (black) PFA / EPDM (white hard)

#### Controls:

- Manual PEX Ergonomic handle
- Pneumatic