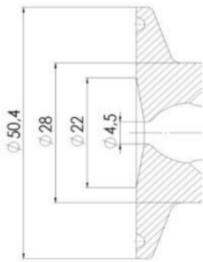

#### Specifications

| Certificate | 3.1 EN10204             |
|-------------|-------------------------|
| Description | Pneumatic & Manual lift |

| House              | Aisi 316L / 1.4404 |
|--------------------|--------------------|
| Housing            | VMQ                |
| Internal Diameter  | 4.5                |
| Process Connection | 2 x 16/18 pipes    |
| Surface Finish     | RA<0,8/1,2µm       |

## Clamp Ø 50,4

Clamp Ø 50,4