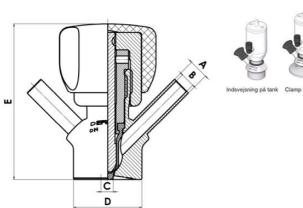

#### Product description

PEX Test outlet valve

#### Specifications:

• DN 16/18

#### Connections:

- Welding on tank
- Clamp
- Welding on pipes
- Exterior thread

#### Controls:

- Manual PEX Ergonomic handle
- Pneumatic

#### Surface:

- RA exterior = 0.8 µm
- RA inside = 0.8 µm standard (0.4 µm on request)

#### Operating conditions:

- Max. temperature: + 120 ° C
- Min. temperature: 0 ° C
- Max. working pressure: 10 bar