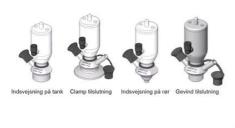

#### Connections:

- Welding on tank
- Clamp
- Welding on pipes
- Exterior thread