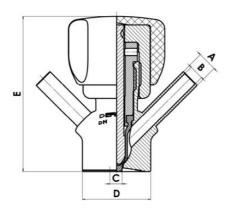

#### Specifications

| Certificate | 3.1 EN10204             |
|-------------|-------------------------|
| Description | Pneumatic & Manual lift |

| House              | Aisi 316L / 1.4404 |
|--------------------|--------------------|
| Housing            | VMQ                |
| Internal Diameter  | 4.5                |
| Process Connection | 2 x 16/18 pipes    |
| Surface Finish     | RA<0,8/1,2µm       |

## Clamp Ø 50,4

Clamp Ø 50,4