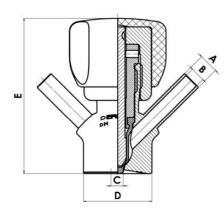

### Product description

PEX Test outlet valve

Specifications:

## • DN 16/18

Materials:

- Body: stainless steel 1.4404 / 316L machined from solid item
- Handle: white plastic or stainless steel 1.4301 / 304
- Membrane: FKM (black / green with spot) WMQ (white) EPDM (black) PFA / EPDM (white hard)
- Connections:
  - Welding on tank
  - Clamp
  - Welding on pipes
  - Exterior thread

Controls:

- Manual PEX Ergonomic handle
- Pneumatic

Surface:

- RA exterior = 0.8 µm
- RA inside = 0.8 μm standard (0.4 μm on request)

Operating conditions:

- Max. temperature: + 120 ° C
- Min. temperature: 0 ° C
- Max. working pressure: 10 bar