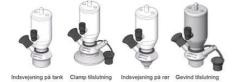

## • DN 16/18

Materials:

- Body: stainless steel 1.4404 / 316L machined from solid item
- Handle: white plastic or stainless steel 1.4301 / 304
- Membrane: FKM (black / green with spot) WMQ (white) EPDM (black) PFA / EPDM (white hard)
- Connections:
  - Welding on tank
  - Clamp
  - Welding on pipes
  - Exterior thread