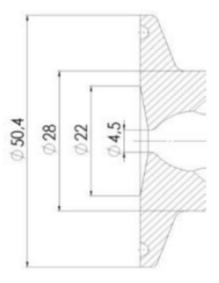

#### Certificate

3.1 EN10204

Clamp

| Description        | Pneumatic          |
|--------------------|--------------------|
| House              | Aisi 316L / 1.4404 |
| Housing            | White EPDM         |
| Internal Diameter  | 4.5                |
| Process Connection | 1 x 16/18 pipe     |
| Surface Finish     | RA<0,8/1,2µm       |

Clamp Ø 50,4