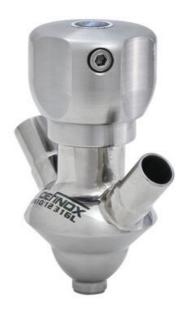

# DE-PD015A56100

Sampling Valve PEAX, Clamp, Pneumatic, 16/18, White EPDM

- SIP or CIP
- Simple and safe solution for sampling
- · Compact pneumatic actuator
- Fast and easy membrane replacement
- 3.1 EN10204 EHEDG

### Product description

PEX Test outlet valve

Specifications:

## • DN 16/18

Materials:

- Body: stainless steel 1.4404 / 316L machined from solid item
- Handle: white plastic or stainless steel 1.4301 / 304
- Membrane: FKM (black / green with spot) WMQ (white) EPDM (black) PFA / EPDM (white hard)
- Connections:
  - Welding on tank
  - Clamp
  - Welding on pipes
  - Exterior thread

Controls:

- Manual PEX Ergonomic handle
- Pneumatic

Surface:

- RA exterior = 0.8 µm
- RA inside = 0.8 μm standard (0.4 μm on request)

Operating conditions:

- Max. temperature: + 120 ° C
- Min. temperature: 0 ° C
- Max. working pressure: 10 bar