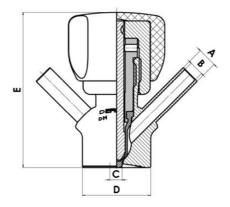

### Product description

PEX Test outlet valve

Specifications:

## • DN 16/18

Materials:

- Body: stainless steel 1.4404 / 316L machined from solid item
- Handle: white plastic or stainless steel 1.4301 / 304
- Membrane: FKM (black / green with spot) WMQ (white) EPDM (black) PFA / EPDM (white hard)
- Connections:
  - Welding on tank
  - Clamp
  - Welding on pipes
  - Exterior thread

Controls:

- Manual PEX Ergonomic handle
- Pneumatic

Surface:

- RA exterior = 0.8 µm
- RA inside = 0.8 μm standard (0.4 μm on request)

Operating conditions:

- Max. temperature: + 120 ° C
- Min. temperature: 0 ° C
- Max. working pressure: 10 bar

Clamp Ø 50,4