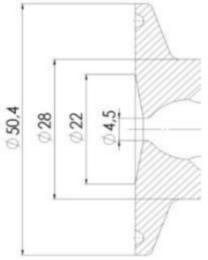

#### Certificate

3.1 EN10204

Clamp

| Description        | Pneumatic          |
|--------------------|--------------------|
| House              | Aisi 316L / 1.4404 |
| Housing            | White EPDM         |
| Internal Diameter  | 4.5                |
| Process Connection | 1 x 16/18 pipe     |
| Surface Finish     | RA<0,8/1,2µm       |

Clamp Ø 50,4