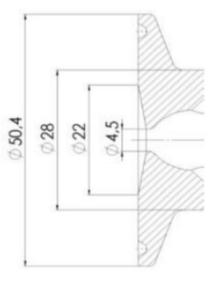

### 

| Description        | Pneumatic & Manual lift |
|--------------------|-------------------------|
| House              | Aisi 316L / 1.4404      |
| Housing            | FKM                     |
| Internal Diameter  | 4.5                     |
| Process Connection | 1 x 16/18 pipe          |
| Surface Finish     | RA<0,8/1,2µm            |

Clamp Ø 50,4

Clamp Ø 50,4