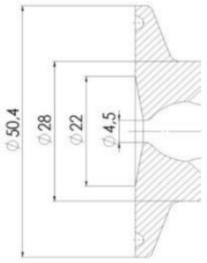

### 

| Description        | Pneumatic & Manual lift |
|--------------------|-------------------------|
| House              | Aisi 316L / 1.4404      |
| Housing            | FKM                     |
| Internal Diameter  | 4.5                     |
| Process Connection | 1 x 16/18 pipe          |
| Surface Finish     | RA<0,8/1,2µm            |

Clamp Ø 50,4

Clamp Ø 50,4