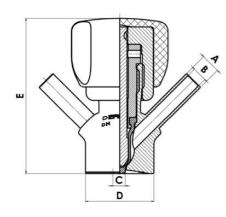

#### Product description

PEX Test outlet valve

Specifications:

# • DN 16/18

Materials:

- Body: stainless steel 1.4404 / 316L machined from solid item
- Handle: white plastic or stainless steel 1.4301 / 304
- Membrane: FKM (black / green with spot) WMQ (white) EPDM (black) PFA / EPDM (white hard)
- Connections:
  - Welding on tank
  - Clamp
  - Welding on pipes
  - Exterior thread

Controls:

• Manual - PEX - Ergonomic handle

Pneumatic

Surface:

- RA exterior = 0.8 µm
- RA inside = 0.8 μm standard (0.4 μm on request)

Operating conditions:

- Max. temperature: + 120 ° C
- Min. temperature: 0 ° C
- Max. working pressure: 10 bar