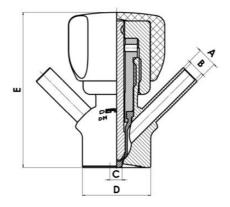

#### Product description

PEX Test outlet valve

Specifications:

# • DN 16/18

Materials:

- Body: stainless steel 1.4404 / 316L machined from solid item
- Handle: white plastic or stainless steel 1.4301 / 304
- Membrane: FKM (black / green with spot) WMQ (white) EPDM (black) PFA / EPDM (white hard)
- Connections:
  - Welding on tank
  - Clamp
  - Welding on pipes
  - Exterior thread

Controls:

• Manual - PEX - Ergonomic handle

Pneumatic

Surface:

- RA exterior = 0.8 µm
- RA inside = 0.8 μm standard (0.4 μm on request)

Operating conditions:

- Max. temperature: + 120 ° C
- Min. temperature: 0 ° C
- Max. working pressure: 10 bar