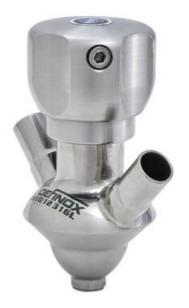

### DE-PD015A53100E

Sampling Valve PEAX, Clamp, Pneumatic&Manual, 16/18, FKM

SIP or CIP

- Simple and safe solution for sampling
- · Compact pneumatic actuator
- Fast and easy membrane replacement
- 3.1 EN10204 EHEDG

#### Product description

PEX Test outlet valve

Specifications:

# • DN 16/18

Materials:

- Body: stainless steel 1.4404 / 316L machined from solid item
- Handle: white plastic or stainless steel 1.4301 / 304
- Membrane: FKM (black / green with spot) WMQ (white) EPDM (black) PFA / EPDM (white hard)
- Connections:
  - Welding on tank
  - Clamp
  - Welding on pipes
  - Exterior thread

Controls:

• Manual - PEX - Ergonomic handle

Pneumatic

Surface:

- RA exterior = 0.8 µm
- RA inside = 0.8 μm standard (0.4 μm on request)

Operating conditions:

- Max. temperature: + 120 ° C
- Min. temperature: 0 ° C
- Max. working pressure: 10 bar