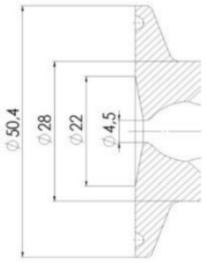

## 

| Description        | Pneumatic & Manual lift |
|--------------------|-------------------------|
| House              | Aisi 316L / 1.4404      |
| Housing            | EPDM                    |
| Internal Diameter  | 4.5                     |
| Process Connection | 1 x 16/18 pipe          |
| Surface Finish     | RA<0,8/1,2µm            |

Clamp Ø 50,4

Clamp Ø 50,4