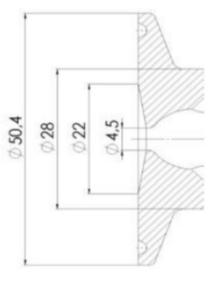

## 

| Description        | Pneumatic & Manual lift |
|--------------------|-------------------------|
| House              | Aisi 316L / 1.4404      |
| Housing            | EPDM                    |
| Internal Diameter  | 4.5                     |
| Process Connection | 1 x 16/18 pipe          |
| Surface Finish     | RA<0,8/1,2µm            |

Clamp Ø 50,4

Clamp Ø 50,4