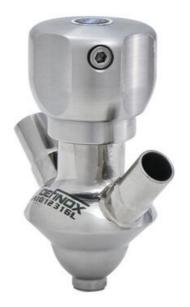

## DEFINOX - SAMPLING VALVE - 16/18 PEX - PEAX

Manual and pneumatic

DE-PD015A52100E Sampling Valve PEAX, Clamp, Pneumatic&Manual, 16/18, EPDM

- SIP or CIP
- Simple and safe solution for sampling
- · Compact pneumatic actuator
- Fast and easy membrane replacement
- 3.1 EN10204 EHEDG

### Product description

PEX Test outlet valve

Specifications:

# • DN 16/18

Materials:

- Body: stainless steel 1.4404 / 316L machined from solid item
- Handle: white plastic or stainless steel 1.4301 / 304
- Membrane: FKM (black / green with spot) WMQ (white) EPDM (black) PFA / EPDM (white hard)
- Connections:
  - Welding on tank
  - Clamp
  - Welding on pipes
  - Exterior thread

Controls:

Manual - PEX - Ergonomic handle

Pneumatic

Surface:

- RA exterior = 0.8 µm
- RA inside = 0.8 μm standard (0.4 μm on request)

Operating conditions:

- Max. temperature: + 120 ° C
- Min. temperature: 0 ° C
- Max. working pressure: 10 bar