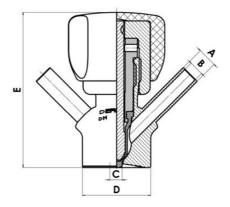

# • DN 16/18

Materials:

- Body: stainless steel 1.4404 / 316L machined from solid item
- Handle: white plastic or stainless steel 1.4301 / 304
- Membrane: FKM (black / green with spot) WMQ (white) EPDM (black) PFA / EPDM (white hard)
- Connections:
  - Welding on tank
  - Clamp
  - Welding on pipes
  - Exterior thread

Controls:

Manual - PEX - Ergonomic handle

Pneumatic

Surface:

- RA exterior = 0.8 µm
- RA inside = 0.8 μm standard (0.4 μm on request)

Operating conditions:

- Max. temperature: + 120 ° C
- Min. temperature: 0 ° C
- Max. working pressure: 10 bar

## Certificate

3.1 EN10204

Connection

Clamp

## 

| Description        | Pneumatic & Manual lift |
|--------------------|-------------------------|
| House              | Aisi 316L / 1.4404      |
| Housing            | EPDM                    |
| Internal Diameter  | 4.5                     |
| Process Connection | 1 x 16/18 pipe          |
| Surface Finish     | RA<0,8/1,2µm            |