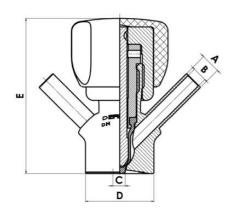

### Product description

PEX Test outlet valve

Specifications:

# • DN 16/18

Materials:

- Body: stainless steel 1.4404 / 316L machined from solid item
- Handle: white plastic or stainless steel 1.4301 / 304
- Membrane: FKM (black / green with spot) WMQ (white) EPDM (black) PFA / EPDM (white hard)
- Connections:
  - Welding on tank
  - Clamp
  - Welding on pipes
  - Exterior thread

Controls:

Manual - PEX - Ergonomic handle

Pneumatic

Surface:

- RA exterior = 0.8 µm
- RA inside = 0.8 μm standard (0.4 μm on request)

Operating conditions:

- Max. temperature: + 120 ° C
- Min. temperature: 0 ° C
- Max. working pressure: 10 bar