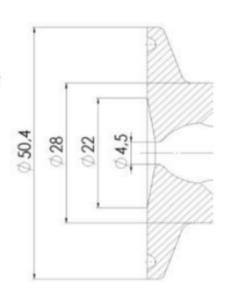

#### Specifications

| Certificate | 3.1 EN10204 |
|-------------|-------------|
| Connection  | Clamp       |

| Description        | Pneumatic          |
|--------------------|--------------------|
| House              | Aisi 316L / 1.4404 |
| Housing            | EPDM               |
| Internal Diameter  | 4.5                |
| Process Connection | 1 x 16/18 pipe     |

### Clamp Ø 50,4

Clamp Ø 50,4