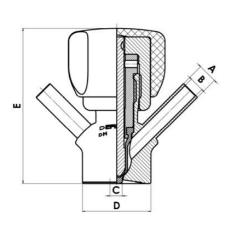

#### Product description

PEX Test outlet valve

#### Specifications:

• DN 16/18

#### Controls:

- Manual PEX Ergonomic handle
- Pneumatic

#### Operating conditions:

- Max. temperature: + 120 ° C
- Min. temperature: 0 ° C
- Max. working pressure: 10 bar