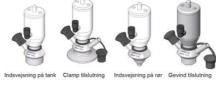

#### Connections:

- Welding on tank
- Clamp
- Welding on pipes
- Exterior thread