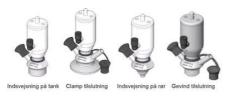

#### Connections:

- Welding on tank
- Clamp
- Welding on pipes
- Exterior thread