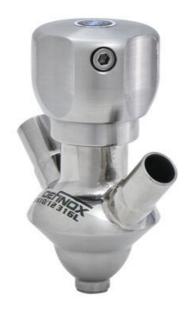

#### Manual and pneumatic

DE-PD015A52100 Sampling Valve PEAX, Clamp, Pneumatic, 16/18, EPDM

- SIP or CIP
- · Simple and safe solution for sampling
- · Compact pneumatic actuator
- Fast and easy membrane replacement
- 3.1 EN10204 EHEDG

#### Product description

PEX Test outlet valve

#### Materials:

- Body: stainless steel 1.4404 / 316L machined from solid item
- Handle: white plastic or stainless steel 1.4301 / 304
- Membrane: FKM (black / green with spot) WMQ (white) EPDM (black) PFA / EPDM (white hard)

#### Connections:

- Welding on tank
- Clamp
- Welding on pipes
- Exterior thread

#### Controls:

- Manual PEX Ergonomic handle
- Pneumatic