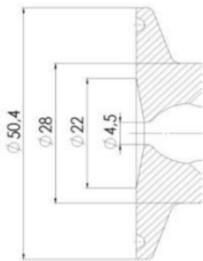

#### Specifications

| Certificate | 3.1 EN10204 |
|-------------|-------------|
| Connection  | Clamp       |

| Description        | Pneumatic          |
|--------------------|--------------------|
| House              | Aisi 316L / 1.4404 |
| Housing            | EPDM               |
| Internal Diameter  | 4.5                |
| Process Connection | 1 x 16/18 pipe     |

### Clamp Ø 50,4

Clamp Ø 50,4