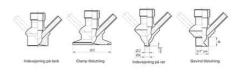

#### Connections:

- Welding on tank
- Clamp
- Welding on pipes
- Exterior thread