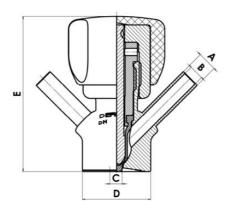

#### Product description

PEX Test outlet valve

#### Specifications:

• DN 16/18

#### Materials:

- Body: stainless steel 1.4404 / 316L machined from solid item
- Handle: white plastic or stainless steel 1.4301 / 304
- Membrane: FKM (black / green with spot) WMQ (white) EPDM (black) PFA / EPDM (white hard)

#### Connections:

- Welding on tank
- Clamp
- Welding on pipes
- Exterior thread

#### Controls:

- Manual PEX Ergonomic handle
- Pneumatic

#### Operating conditions:

- Max. temperature: + 120 ° C
- Min. temperature: 0 ° C
- Max. working pressure: 10 bar