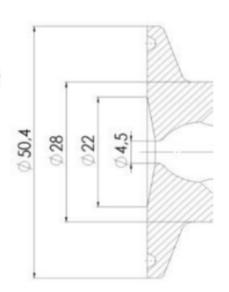

#### Specifications

| Certificate | 3.1 EN10204 |
|-------------|-------------|
| Connection  | Clamp       |

| Description        | Pneumatic & Manual lift |
|--------------------|-------------------------|
| House              | Aisi 316L / 1.4404      |
| Housing            | VMQ                     |
| Internal Diameter  | 4.5                     |
| Process Connection | 1 x 16/18 pipe          |

### Clamp Ø 50,4

Clamp Ø 50,4