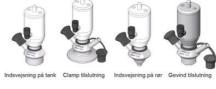

#### Connections:

- Welding on tank
- Clamp
- Welding on pipes
- Exterior thread