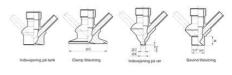

#### Connections:

- Welding on tank
- Clamp
- Welding on pipes
- Exterior thread