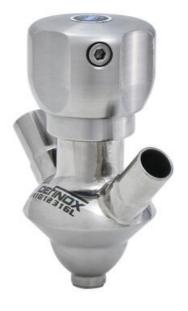

### Manual and pneumatic

DE-PD015A51100E Sampling Valve PEAX, Clamp, Pneumatic&Manual, 16/18, VMQ

- SIP or CIP
- · Simple and safe solution for sampling
- · Compact pneumatic actuator
- Fast and easy membrane replacement
- 3.1 EN10204 EHEDG

#### Product description

PEX Test outlet valve

#### Materials:

- Body: stainless steel 1.4404 / 316L machined from solid item
- Handle: white plastic or stainless steel 1.4301 / 304
- Membrane: FKM (black / green with spot) WMQ (white) EPDM (black) PFA / EPDM (white hard)

#### Controls:

- Manual PEX Ergonomic handle
- Pneumatic