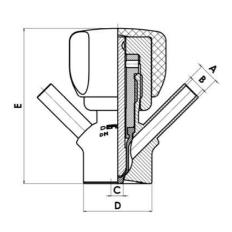

#### Product description

PEX Test outlet valve

#### Specifications:

• DN 16/18

#### Materials:

- Body: stainless steel 1.4404 / 316L machined from solid item
- Handle: white plastic or stainless steel 1.4301 / 304
- Membrane: FKM (black / green with spot) WMQ (white) EPDM (black) PFA / EPDM (white hard)

#### Connections:

- Welding on tank
- Clamp
- Welding on pipes
- Exterior thread

#### Controls:

- Manual PEX Ergonomic handle
- Pneumatic

#### Surface:

- RA exterior = 0.8 µm
- RA inside = 0.8 µm standard (0.4 µm on request)

#### Operating conditions:

- Max. temperature: + 120 ° C
- Min. temperature: 0 ° C
- Max. working pressure: 10 bar