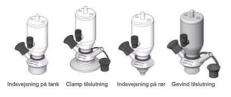

#### Connections:

- Welding on tank
- Clamp
- Welding on pipes
- Exterior thread