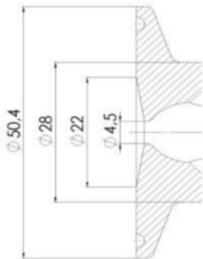

#### Specifications

| Certificate | 3.1 EN10204 |
|-------------|-------------|
| Connection  | Clamp       |

| Description        | Pneumatic & Manual lift |
|--------------------|-------------------------|
| House              | Aisi 316L / 1.4404      |
| Housing            | VMQ                     |
| Internal Diameter  | 4.5                     |
| Process Connection | 1 x 16/18 pipe          |

### Clamp Ø 50,4

Clamp Ø 50,4