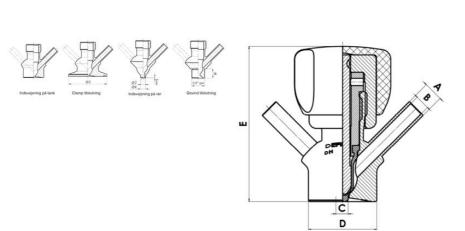

#### Product description

PEX Test outlet valve

#### Specifications:

• DN 16/18

#### Connections:

- Welding on tank
- Clamp
- Welding on pipes
- Exterior thread

#### Controls:

- Manual PEX Ergonomic handle
- Pneumatic

#### Surface:

- RA exterior = 0.8 µm
- RA inside = 0.8 µm standard (0.4 µm on request)

#### Operating conditions:

- Max. temperature: + 120 ° C
- Min. temperature: 0 ° C
- Max. working pressure: 10 bar