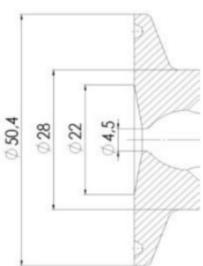

LED Controllers allow you to monitor and control your valves from a central monitoring system and provide real-time warnings for any malfunctioning conditions so that immediate action can be taken and production stops can be minimized. The Definox LED Controller is configurable bar and user-friendly and offers a host of features.

#### Specifications

| Certificate | 3.1 EN10204 |
|-------------|-------------|
| Connection  | Tube        |

| Description        | Pneumatic          |
|--------------------|--------------------|
| House              | Aisi 316L / 1.4404 |
| Housing            | White EPDM         |
| Internal Diameter  | 5.9                |
| Outer Diameter     | 7                  |
| Process Connection | 2 x 16/18 pipes    |
| Surface Finish     | RA<0,8/1,2µm       |







## Clamp Ø 50,4







Clamp Ø 50,4