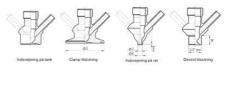

#### Connections:

- Welding on tank
- Clamp
- Welding on pipes
- Exterior thread