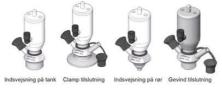

#### Connections:

- Welding on tank
- Clamp
- Welding on pipes
- Exterior thread