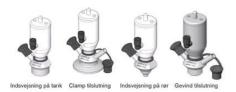

#### Connections:

- Welding on tank
- Clamp
- Welding on pipes
- Exterior thread