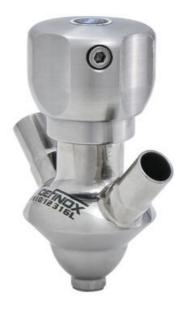

# **DEFINOX - SAMPLING VALVE - 16/18 PEX - PEAX**

### Manual and pneumatic

DE-PD015A46100 Sampling Valve PEAX, Tube, Pneumatic, 16/18, White EPDM

- SIP or CIP
- · Simple and safe solution for sampling
- · Compact pneumatic actuator
- Fast and easy membrane replacement
- 3.1 EN10204 EHEDG

#### Product description

PEX Test outlet valve