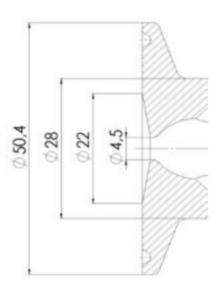

to monitor and control your valves from a central monitoring system and provide real-time warnings for any malfunctioning conditions so that immediate action can be taken and production stops can be minimized. The Definox LED Controller is configurable bar and user-friendly and offers a host of features.

#### Specifications

| Certificate | 3.1 EN10204 |
|-------------|-------------|
| Connection  | Tube        |

| Description        | Pneumatic          |
|--------------------|--------------------|
| House              | Aisi 316L / 1.4404 |
| Housing            | White EPDM         |
| Internal Diameter  | 5.9                |
| Outer Diameter     | 7                  |
| Process Connection | 2 x 16/18 pipes    |
| Surface Finish     | RA<0,8/1,2µm       |







## Clamp Ø 50,4







Clamp Ø 50,4