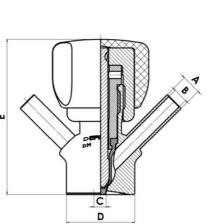

### Product description

PEX Test outlet valve

Specifications:

# • DN 16/18

Materials:

- Body: stainless steel 1.4404 / 316L machined from solid item
- Handle: white plastic or stainless steel 1.4301 / 304
- Membrane: FKM (black / green with spot) WMQ (white) EPDM (black) PFA / EPDM (white hard)
- Connections:
  - Welding on tank
  - Clamp
  - Welding on pipes
  - Exterior thread