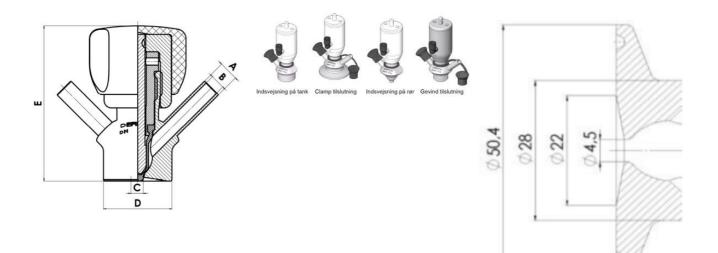

### Product description

PEX Test outlet valve

Specifications:

# • DN 16/18

Materials:

- Body: stainless steel 1.4404 / 316L machined from solid item
- Handle: white plastic or stainless steel 1.4301 / 304
- Membrane: FKM (black / green with spot) WMQ (white) EPDM (black) PFA / EPDM (white hard)
- Connections:
  - Welding on tank
  - Clamp
  - Welding on pipes
  - Exterior thread

Clamp Ø 50,4

Clamp Ø 50,4