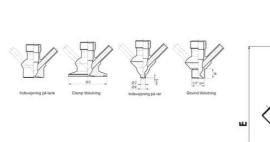

# • DN 16/18

Materials:

- Body: stainless steel 1.4404 / 316L machined from solid item
- Handle: white plastic or stainless steel 1.4301 / 304
- Membrane: FKM (black / green with spot) WMQ (white) EPDM (black) PFA / EPDM (white hard)
- Connections:
  - Welding on tank
  - Clamp
  - Welding on pipes
  - Exterior thread