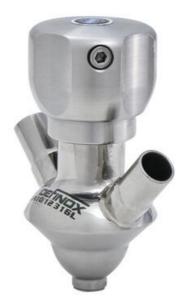

## DEFINOX - SAMPLING VALVE - 16/18 PEX - PEAX

Manual and pneumatic

## DE-PD015A43100E

Sampling Valve PEAX, Tube, Pneumatic&Manual, 16/18, FKM

- SIP or CIP
- Simple and safe solution for sampling
- · Compact pneumatic actuator
- Fast and easy membrane replacement
- 3.1 EN10204 EHEDG

### Product description

PEX Test outlet valve

Specifications:

# • DN 16/18

Materials:

- Body: stainless steel 1.4404 / 316L machined from solid item
- Handle: white plastic or stainless steel 1.4301 / 304
- Membrane: FKM (black / green with spot) WMQ (white) EPDM (black) PFA / EPDM (white hard)
- Connections:
  - Welding on tank
  - Clamp
  - Welding on pipes
  - Exterior thread

Controls:

- Manual PEX Ergonomic handle
- Pneumatic

Surface:

- RA exterior = 0.8 µm
- RA inside = 0.8 μm standard (0.4 μm on request)

Operating conditions:

- Max. temperature: + 120 ° C
- Min. temperature: 0 ° C
- Max. working pressure: 10 bar