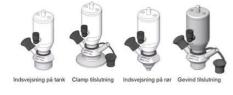

# • DN 16/18

Materials:

- Body: stainless steel 1.4404 / 316L machined from solid item
- Handle: white plastic or stainless steel 1.4301 / 304
- Membrane: FKM (black / green with spot) WMQ (white) EPDM (black) PFA / EPDM (white hard)
- Connections:
  - Welding on tank
  - Clamp
  - Welding on pipes
  - Exterior thread