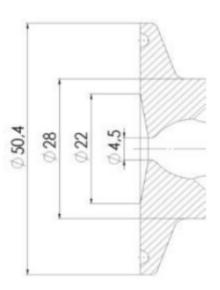

x LED Controllers allow you to monitor and control your valves from a central monitoring system and provide real-time warnings for any malfunctioning conditions so that immediate action can be taken and production stops can be minimized. The Definox LED Controller is configurable bar and user-friendly and offers a host of features.

Specifications

### Certificate

3.1 EN10204

Connection

Tube

### 

| Description        | Pneumatic & Manual lift |
|--------------------|-------------------------|
| House              | Aisi 316L / 1.4404      |
| Housing            | FKM                     |
| Internal Diameter  | 5.9                     |
| Outer Diameter     | 7                       |
| Process Connection | 2 x 16/18 pipes         |
| Surface Finish     | RA<0,8/1,2µm            |







Clamp Ø 50,4



Clamp Ø 50,4