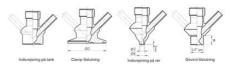

# • DN 16/18

Materials:

- Body: stainless steel 1.4404 / 316L machined from solid item
- Handle: white plastic or stainless steel 1.4301 / 304
- Membrane: FKM (black / green with spot) WMQ (white) EPDM (black) PFA / EPDM (white hard)
- Connections:
  - Welding on tank
  - Clamp
  - Welding on pipes
  - Exterior thread