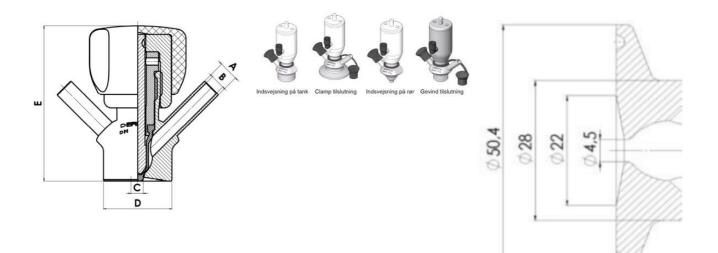

#### Product description

PEX Test outlet valve

Specifications:

# • DN 16/18

Materials:

- Body: stainless steel 1.4404 / 316L machined from solid item
- Handle: white plastic or stainless steel 1.4301 / 304
- Membrane: FKM (black / green with spot) WMQ (white) EPDM (black) PFA / EPDM (white hard)
- Connections:
  - Welding on tank
  - Clamp
  - Welding on pipes
  - Exterior thread

Controls:

• Manual - PEX - Ergonomic handle

Pneumatic

Surface:

- RA exterior = 0.8 µm
- RA inside = 0.8 μm standard (0.4 μm on request)

Operating conditions:

- Max. temperature: + 120 ° C
- Min. temperature: 0 ° C
- Max. working pressure: 10 bar

Clamp Ø 50,4

Clamp Ø 50,4