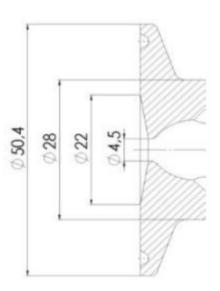

### Certificate

3.1 EN10204

Connection

Tube

| Description        | Pneumatic & Manual lift |
|--------------------|-------------------------|
| House              | Aisi 316L / 1.4404      |
| Housing            | EPDM                    |
| Internal Diameter  | 5.9                     |
| Outer Diameter     | 7                       |
| Process Connection | 2 x 16/18 pipes         |
| Surface Finish     | RA<0,8/1,2µm            |

Clamp Ø 50,4

Clamp Ø 50,4