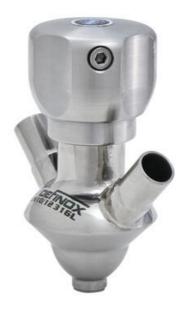

## DEFINOX - SAMPLING VALVE - 16/18 PEX - PEAX

Manual and pneumatic

# DE-PD015A42100E

Sampling Valve PEAX, Tube, Pneumatic&Manual, 16/18, EPDM

SIP or CIP

- Simple and safe solution for sampling
- · Compact pneumatic actuator
- Fast and easy membrane replacement
- 3.1 EN10204 EHEDG

#### Product description

PEX Test outlet valve

Specifications:

# • DN 16/18

Materials:

- Body: stainless steel 1.4404 / 316L machined from solid item
- Handle: white plastic or stainless steel 1.4301 / 304
- Membrane: FKM (black / green with spot) WMQ (white) EPDM (black) PFA / EPDM (white hard)
- Connections:
  - Welding on tank
  - Clamp
  - Welding on pipes
  - Exterior thread

Controls:

• Manual - PEX - Ergonomic handle

Pneumatic

Surface:

- RA exterior = 0.8 µm
- RA inside = 0.8 μm standard (0.4 μm on request)

Operating conditions:

- Max. temperature: + 120 ° C
- Min. temperature: 0 ° C
- Max. working pressure: 10 bar