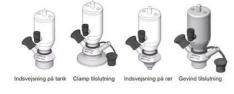

# • DN 16/18

Materials:

- Body: stainless steel 1.4404 / 316L machined from solid item
- Handle: white plastic or stainless steel 1.4301 / 304
- Membrane: FKM (black / green with spot) WMQ (white) EPDM (black) PFA / EPDM (white hard)
- Connections:
  - Welding on tank
  - Clamp
  - Welding on pipes
  - Exterior thread