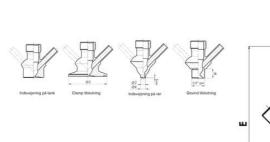

# • DN 16/18

Materials:

- Body: stainless steel 1.4404 / 316L machined from solid item
- Handle: white plastic or stainless steel 1.4301 / 304
- Membrane: FKM (black / green with spot) WMQ (white) EPDM (black) PFA / EPDM (white hard)
- Connections:
  - Welding on tank
  - Clamp
  - Welding on pipes
  - Exterior thread

Controls:

• Manual - PEX - Ergonomic handle

Pneumatic

Surface:

- RA exterior = 0.8 µm
- RA inside = 0.8 μm standard (0.4 μm on request)

Operating conditions:

- Max. temperature: + 120 ° C
- Min. temperature: 0 ° C
- Max. working pressure: 10 bar