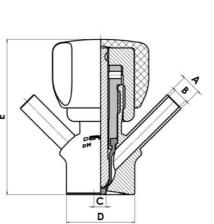

#### Product description

PEX Test outlet valve

Specifications:

# • DN 16/18

Materials:

- Body: stainless steel 1.4404 / 316L machined from solid item
- Handle: white plastic or stainless steel 1.4301 / 304
- Membrane: FKM (black / green with spot) WMQ (white) EPDM (black) PFA / EPDM (white hard)
- Connections:
  - Welding on tank
  - Clamp
  - Welding on pipes
  - Exterior thread

Controls:

• Manual - PEX - Ergonomic handle

Pneumatic

Surface:

- RA exterior = 0.8 µm
- RA inside = 0.8 μm standard (0.4 μm on request)

Operating conditions:

- Max. temperature: + 120 ° C
- Min. temperature: 0 ° C
- Max. working pressure: 10 bar