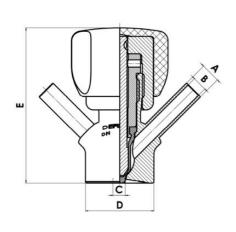

#### Product description

PEX Test outlet valve

#### Specifications:

• DN 16/18

#### Materials:

- Body: stainless steel 1.4404 / 316L machined from solid item
- Handle: white plastic or stainless steel 1.4301 / 304
- Membrane: FKM (black / green with spot) WMQ (white) EPDM (black) PFA / EPDM (white hard)

#### Controls:

- Manual PEX Ergonomic handle
- Pneumatic

#### Surface:

- RA exterior = 0.8 µm
- RA inside = 0.8 µm standard (0.4 µm on request)

#### Operating conditions:

- Max. temperature: + 120 ° C
- Min. temperature: 0 ° C
- Max. working pressure: 10 bar