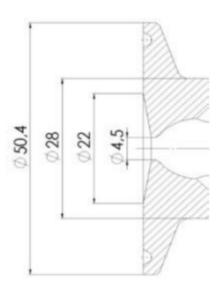

u to monitor and control your valves from a central monitoring system and provide real-time warnings for any malfunctioning conditions so that immediate action can be taken and production stops can be minimized. The Definox LED Controller is configurable bar and user-friendly and offers a host of features.

#### Specifications

| Certificate | 3.1 EN10204 |
|-------------|-------------|
| Connection  | Tube        |

| Description        | Pneumatic          |
|--------------------|--------------------|
| House              | Aisi 316L / 1.4404 |
| Housing            | White EPDM         |
| Internal Diameter  | 5.9                |
| Outer Diameter     | 7                  |
| Process Connection | 1 x 16/18 pipe     |
| Surface Finish     | RA<0,8/1,2µm       |







# Clamp Ø 50,4







Clamp Ø 50,4