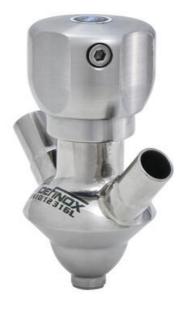

# **DEFINOX - SAMPLING VALVE - 16/18 PEX - PEAX**

## Manual and pneumatic

DE-PD015A36100 Sampling Valve PEAX, Tube, Pneumatic, 16/18, White EPDM

- SIP or CIP
- Simple and safe solution for sampling
- · Compact pneumatic actuator
- Fast and easy membrane replacement
- 3.1 EN10204 EHEDG

#### Product description

PEX Test outlet valve