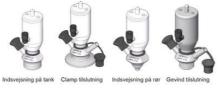

### Connections:

- Welding on tank
- Clamp
- Welding on pipes
- Exterior thread