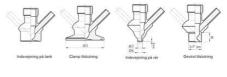

### Connections:

- Welding on tank
- Clamp
- Welding on pipes
- Exterior thread