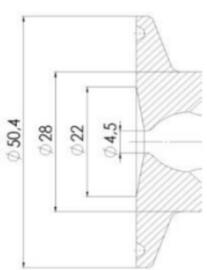

LED Controllers allow you to monitor and control your valves from a central monitoring system and provide real-time warnings for any malfunctioning conditions so that immediate action can be taken and production stops can be minimized. The Definox LED Controller is configurable bar and user-friendly and offers a host of features.

#### Specifications

| Certificate | 3.1 EN10204 |
|-------------|-------------|
| Connection  | Tube        |

| Description        | Pneumatic          |
|--------------------|--------------------|
| House              | Aisi 316L / 1.4404 |
| Housing            | White EPDM         |
| Internal Diameter  | 5.9                |
| Outer Diameter     | 7                  |
| Process Connection | 1 x 16/18 pipe     |
| Surface Finish     | RA<0,8/1,2µm       |







# Clamp Ø 50,4







Clamp Ø 50,4