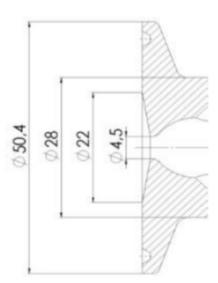

m a central monitoring system and provide real-time warnings for any malfunctioning conditions so that immediate action can be taken and production stops can be minimized. The Definox LED Controller is configurable bar and user-friendly and offers a host of features.

#### Specifications

| Certificate | 3.1 EN10204 |
|-------------|-------------|
| Connection  | Tube        |

| Description        | Pneumatic & Manual lift |
|--------------------|-------------------------|
| House              | Aisi 316L / 1.4404      |
| Housing            | FKM                     |
| Internal Diameter  | 5.9                     |
| Outer Diameter     | 7                       |
| Process Connection | 1 x 16/18 pipe          |
| Surface Finish     | RA<0,8/1,2µm            |







# Clamp Ø 50,4







Clamp Ø 50,4