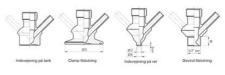

### Connections:

- Welding on tank
- Clamp
- Welding on pipes
- Exterior thread