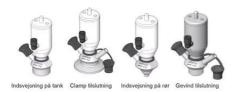

### Connections:

- Welding on tank
- Clamp
- Welding on pipes
- Exterior thread