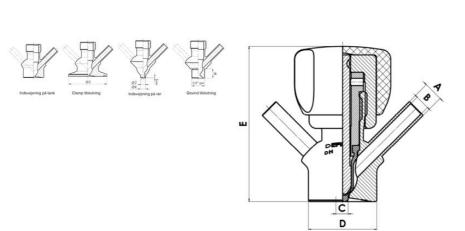

#### Product description

PEX Test outlet valve

#### Specifications:

• DN 16/18

### Connections:

- Welding on tank
- Clamp
- Welding on pipes
- Exterior thread

#### Surface:

- RA exterior = 0.8 µm
- RA inside = 0.8 µm standard (0.4 µm on request)

#### Operating conditions:

- Max. temperature: + 120 ° C
- Min. temperature: 0 ° C
- Max. working pressure: 10 bar