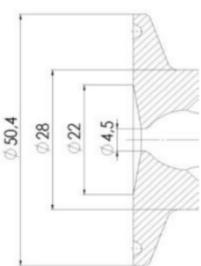

control your valves from a central monitoring system and provide real-time warnings for any malfunctioning conditions so that immediate action can be taken and production stops can be minimized. The Definox LED Controller is configurable bar and user-friendly and offers a host of features.

#### Specifications

| Certificate | 3.1 EN10204 |
|-------------|-------------|
| Connection  | Tube        |

| Description        | Pneumatic & Manual lift |
|--------------------|-------------------------|
| House              | Aisi 316L / 1.4404      |
| Housing            | FKM                     |
| Internal Diameter  | 5.9                     |
| Outer Diameter     | 7                       |
| Process Connection | 1 x 16/18 pipe          |
| Surface Finish     | RA<0,8/1,2µm            |







# Clamp Ø 50,4







Clamp Ø 50,4