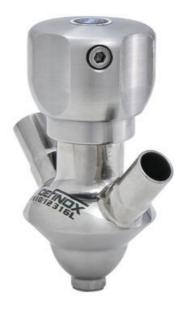

# **DEFINOX - SAMPLING VALVE - 16/18 PEX - PEAX**

#### Product description

PEX Test outlet valve

#### Materials:

- Body: stainless steel 1.4404 / 316L machined from solid item
- Handle: white plastic or stainless steel 1.4301 / 304
- Membrane: FKM (black / green with spot) WMQ (white) EPDM (black) PFA / EPDM (white hard)