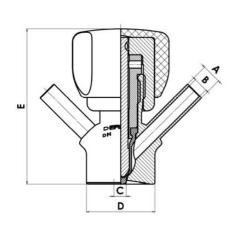

#### Product description

PEX Test outlet valve

#### Specifications:

• DN 16/18

#### Surface:

- RA exterior = 0.8 µm
- RA inside = 0.8 µm standard (0.4 µm on request)

#### Operating conditions:

- Max. temperature: + 120 ° C
- Min. temperature: 0 ° C
- Max. working pressure: 10 bar