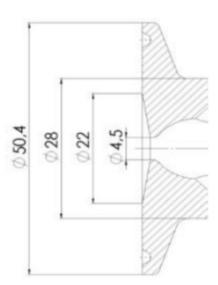

m a central monitoring system and provide real-time warnings for any malfunctioning conditions so that immediate action can be taken and production stops can be minimized. The Definox LED Controller is configurable bar and user-friendly and offers a host of features.

#### Specifications

| Certificate | 3.1 EN10204 |
|-------------|-------------|
| Connection  | Tube        |

| Description        | Pneumatic & Manual lift |
|--------------------|-------------------------|
| House              | Aisi 316L / 1.4404      |
| Housing            | EPDM                    |
| Internal Diameter  | 5.9                     |
| Outer Diameter     | 7                       |
| Process Connection | 1 x 16/18 pipe          |
| Surface Finish     | RA<0,8/1,2µm            |







# Clamp Ø 50,4







Clamp Ø 50,4