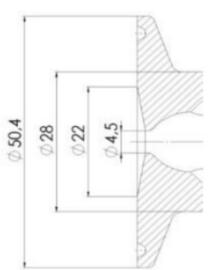

control your valves from a central monitoring system and provide real-time warnings for any malfunctioning conditions so that immediate action can be taken and production stops can be minimized. The Definox LED Controller is configurable bar and user-friendly and offers a host of features.

#### Specifications

| Certificate | 3.1 EN10204 |
|-------------|-------------|
| Connection  | Tube        |

| Description        | Pneumatic & Manual lift |
|--------------------|-------------------------|
| House              | Aisi 316L / 1.4404      |
| Housing            | EPDM                    |
| Internal Diameter  | 5.9                     |
| Outer Diameter     | 7                       |
| Process Connection | 1 x 16/18 pipe          |
| Surface Finish     | RA<0,8/1,2µm            |







# Clamp Ø 50,4







Clamp Ø 50,4