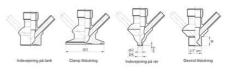

### Connections:

- Welding on tank
- Clamp
- Welding on pipes
- Exterior thread