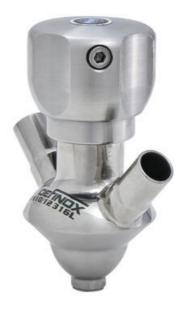

# **DEFINOX - SAMPLING VALVE - 16/18 PEX - PEAX**

## Manual and pneumatic

DE-PD015A32100E Sampling Valve PEAX, Tube, Pneumatic&Manual, 16/18, EPDM

- SIP or CIP
- · Simple and safe solution for sampling
- · Compact pneumatic actuator
- Fast and easy membrane replacement
- 3.1 EN10204 EHEDG

#### Product description

PEX Test outlet valve