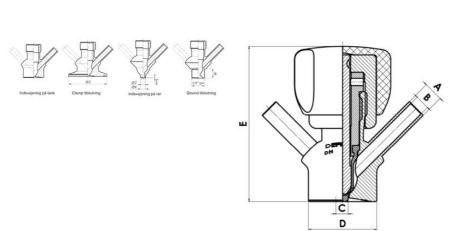

#### Product description

PEX Test outlet valve

#### Specifications:

• DN 16/18

### Connections:

- Welding on tank
- Clamp
- Welding on pipes
- Exterior thread

#### Controls:

- Manual PEX Ergonomic handle
- Pneumatic

#### Surface:

- RA exterior = 0.8 µm
- RA inside = 0.8 µm standard (0.4 µm on request)

#### Operating conditions:

- Max. temperature: + 120 ° C
- Min. temperature: 0 ° C
- Max. working pressure: 10 bar