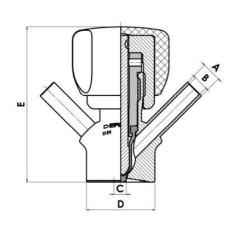

#### Product description

PEX Test outlet valve

#### Specifications:

• DN 16/18

#### Controls:

- Manual PEX Ergonomic handle
- Pneumatic

#### Surface:

- RA exterior = 0.8 µm
- RA inside = 0.8 µm standard (0.4 µm on request)

#### Operating conditions:

- Max. temperature: + 120 ° C
- Min. temperature: 0 ° C
- Max. working pressure: 10 bar