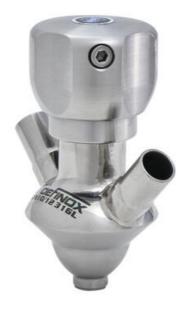

# **DEFINOX - SAMPLING VALVE - 16/18 PEX - PEAX**

### Manual and pneumatic

DE-PD015A31100 Sampling Valve PEAX, Tube, Pneumatic, 16/18, VMQ

- SIP or CIP
- Simple and safe solution for sampling
- · Compact pneumatic actuator
- · Fast and easy membrane replacement
- 3.1 EN10204 EHEDG

#### Product description

PEX Test outlet valve

#### Materials:

- Body: stainless steel 1.4404 / 316L machined from solid item
- Handle: white plastic or stainless steel 1.4301 / 304
- Membrane: FKM (black / green with spot) WMQ (white) EPDM (black) PFA / EPDM (white hard)