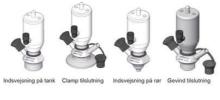

### Connections:

- Welding on tank
- Clamp
- Welding on pipes
- Exterior thread