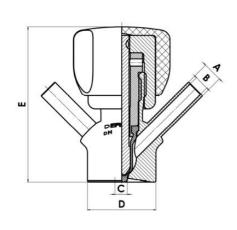

#### Product description

PEX Test outlet valve

#### Specifications:

• DN 16/18

#### Operating conditions:

- Max. temperature: + 120 ° C
- Min. temperature: 0 ° C
- Max. working pressure: 10 bar