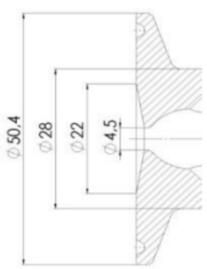

LED Controllers allow you to monitor and control your valves from a central monitoring system and provide real-time warnings for any malfunctioning conditions so that immediate action can be taken and production stops can be minimized. The Definox LED Controller is configurable bar and user-friendly and offers a host of features.

#### Specifications

| Certificate | 3.1 EN10204 |
|-------------|-------------|
| Connection  | Tube        |

| Description        | Pneumatic          |
|--------------------|--------------------|
| House              | Aisi 316L / 1.4404 |
| Housing            | VMQ                |
| Internal Diameter  | 5.9                |
| Outer Diameter     | 7                  |
| Process Connection | 1 x 16/18 pipe     |
| Surface Finish     | RA<0,8/1,2µm       |







## Clamp Ø 50,4







Clamp Ø 50,4