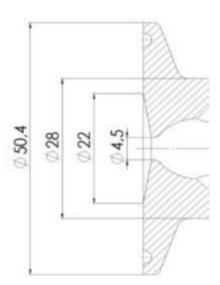

to monitor and control your valves from a central monitoring system and provide real-time warnings for any malfunctioning conditions so that immediate action can be taken and production stops can be minimized. The Definox LED Controller is configurable bar and user-friendly and offers a host of features.

#### Specifications

| Certificate | 3.1 EN10204 |
|-------------|-------------|
| Connection  | Tube        |

| Description        | Pneumatic          |
|--------------------|--------------------|
| House              | Aisi 316L / 1.4404 |
| Housing            | VMQ                |
| Internal Diameter  | 5.9                |
| Outer Diameter     | 7                  |
| Process Connection | 1 x 16/18 pipe     |
| Surface Finish     | RA<0,8/1,2µm       |







## Clamp Ø 50,4







Clamp Ø 50,4