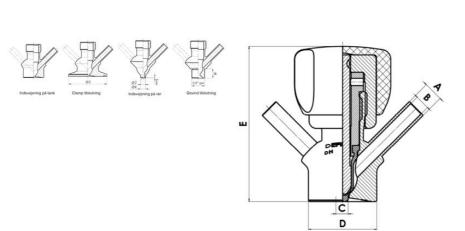

#### Product description

PEX Test outlet valve

#### Specifications:

• DN 16/18

### Connections:

- Welding on tank
- Clamp
- Welding on pipes
- Exterior thread

#### Operating conditions:

- Max. temperature: + 120 ° C
- Min. temperature: 0 ° C
- Max. working pressure: 10 bar