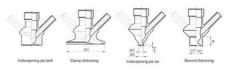

### Connections:

- Welding on tank
- Clamp
- Welding on pipes
- Exterior thread