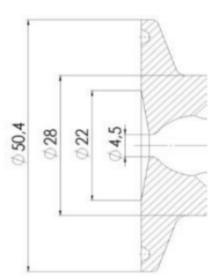

#### Specifications

| Certificate | 3.1 EN10204 |
|-------------|-------------|
| Connection  | Vessel      |

| Description        | Pneumatic & Manual lift |
|--------------------|-------------------------|
| House              | Aisi 316L / 1.4404      |
| Housing            | White EPDM              |
| Internal Diameter  | 4.5                     |
| Outer Diameter     | 28                      |
| Process Connection | 2 x 16/18 pipes         |
| Surface Finish     | RA<0,8/1,2µm            |

## Clamp Ø 50,4

Clamp Ø 50,4