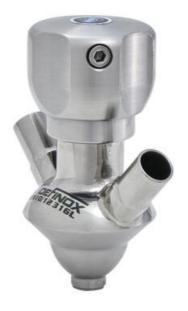

### Manual and pneumatic

DE-PD015A26100E Sampling Valve PEAX, Tank, Pneumatic&Manual, 16/18, White EPDM

- SIP or CIP
- Simple and safe solution for sampling
- · Compact pneumatic actuator
- Fast and easy membrane replacement
- 3.1 EN10204 EHEDG

#### Product description

PEX Test outlet valve

#### Materials:

- Body: stainless steel 1.4404 / 316L machined from solid item
- Handle: white plastic or stainless steel 1.4301 / 304
- Membrane: FKM (black / green with spot) WMQ (white) EPDM (black) PFA / EPDM (white hard)

#### Controls:

- Manual PEX Ergonomic handle
- Pneumatic