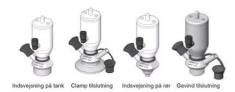

### Connections:

- Welding on tank
- Clamp
- Welding on pipes
- Exterior thread