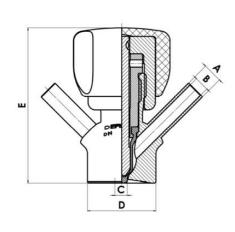

#### Product description

PEX Test outlet valve

#### Specifications:

• DN 16/18

#### Materials:

- Body: stainless steel 1.4404 / 316L machined from solid item
- Handle: white plastic or stainless steel 1.4301 / 304
- Membrane: FKM (black / green with spot) WMQ (white) EPDM (black) PFA / EPDM (white hard)

#### Controls:

- Manual PEX Ergonomic handle
- Pneumatic

#### Surface:

- RA exterior = 0.8 µm
- RA inside = 0.8 µm standard (0.4 µm on request)

#### Operating conditions:

- Max. temperature: + 120 ° C
- Min. temperature: 0 ° C
- Max. working pressure: 10 bar