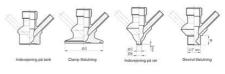

### Connections:

- Welding on tank
- Clamp
- Welding on pipes
- Exterior thread