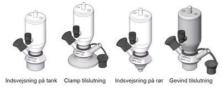

### Connections:

- Welding on tank
- Clamp
- Welding on pipes
- Exterior thread