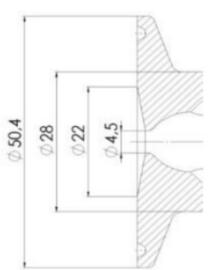

#### Specifications

| Certificate | 3.1 EN10204 |
|-------------|-------------|
| Connection  | Vessel      |

| Description        | Pneumatic & Manual lift |
|--------------------|-------------------------|
| House              | Aisi 316L / 1.4404      |
| Housing            | White EPDM              |
| Internal Diameter  | 4.5                     |
| Outer Diameter     | 28                      |
| Process Connection | 2 x 16/18 pipes         |
| Surface Finish     | RA<0,8/1,2µm            |

## Clamp Ø 50,4

Clamp Ø 50,4