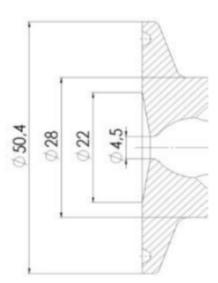

#### Specifications

| Certificate | 3.1 EN10204 |
|-------------|-------------|
| Connection  | Vessel      |

| Description        | Pneumatic          |
|--------------------|--------------------|
| House              | Aisi 316L / 1.4404 |
| Housing            | White EPDM         |
| Internal Diameter  | 4.5                |
| Outer Diameter     | 28                 |
| Process Connection | 2 x 16/18 pipes    |
| Surface Finish     | RA<0,8/1,2µm       |

# Clamp Ø 50,4

Clamp Ø 50,4