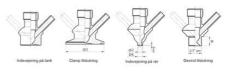

### Connections:

- Welding on tank
- Clamp
- Welding on pipes
- Exterior thread