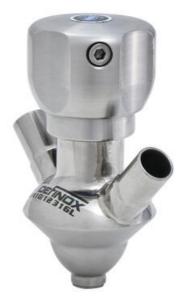

## Manual and pneumatic

DE-PD015A26100 Sampling Valve PEAX, Tank, Pneumatic, 16/18, White EPDM

- SIP or CIP
- · Simple and safe solution for sampling
- · Compact pneumatic actuator
- Fast and easy membrane replacement
- 3.1 EN10204 EHEDG

#### Product description

PEX Test outlet valve

#### Materials:

- Body: stainless steel 1.4404 / 316L machined from solid item
- Handle: white plastic or stainless steel 1.4301 / 304
- Membrane: FKM (black / green with spot) WMQ (white) EPDM (black) PFA / EPDM (white hard)