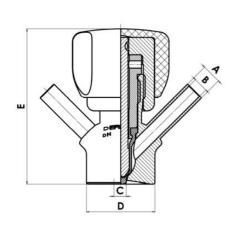

#### Product description

PEX Test outlet valve

#### Specifications:

• DN 16/18

#### Materials:

- Body: stainless steel 1.4404 / 316L machined from solid item
- Handle: white plastic or stainless steel 1.4301 / 304
- Membrane: FKM (black / green with spot) WMQ (white) EPDM (black) PFA / EPDM (white hard)

#### Controls:

- Manual PEX Ergonomic handle
- Pneumatic

#### Surface:

- RA exterior = 0.8 µm
- RA inside = 0.8 µm standard (0.4 µm on request)

#### Operating conditions:

- Max. temperature: + 120 ° C
- Min. temperature: 0 ° C
- Max. working pressure: 10 bar