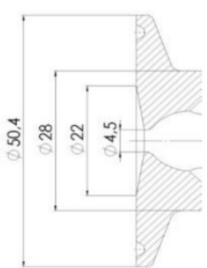

#### Specifications

| Certificate | 3.1 EN10204 |
|-------------|-------------|
| Connection  | Vessel      |

| Description        | Pneumatic          |
|--------------------|--------------------|
| House              | Aisi 316L / 1.4404 |
| Housing            | White EPDM         |
| Internal Diameter  | 4.5                |
| Outer Diameter     | 28                 |
| Process Connection | 2 x 16/18 pipes    |
| Surface Finish     | RA<0,8/1,2µm       |

# Clamp Ø 50,4

Clamp Ø 50,4