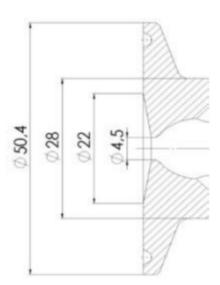

#### Specifications

| Certificate | 3.1 EN10204 |
|-------------|-------------|
| Connection  | Vessel      |

| Description        | Pneumatic & Manual lift |
|--------------------|-------------------------|
| House              | Aisi 316L / 1.4404      |
| Housing            | FKM                     |
| Internal Diameter  | 4.5                     |
| Outer Diameter     | 28                      |
| Process Connection | 2 x 16/18 pipes         |
| Surface Finish     | RA<0,8/1,2µm            |

# Clamp Ø 50,4

Clamp Ø 50,4