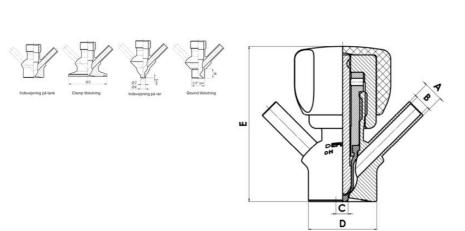

#### Product description

PEX Test outlet valve

#### Specifications:

• DN 16/18

### Connections:

- Welding on tank
- Clamp
- Welding on pipes
- Exterior thread

#### Controls:

- Manual PEX Ergonomic handle
- Pneumatic

#### Specifications

| Certificate | 3.1 EN10204 |
|-------------|-------------|
| Connection  | Vessel      |

| Description        | Pneumatic & Manual lift |
|--------------------|-------------------------|
| House              | Aisi 316L / 1.4404      |
| Housing            | FKM                     |
| Internal Diameter  | 4.5                     |
| Outer Diameter     | 28                      |
| Process Connection | 2 x 16/18 pipes         |
| Surface Finish     | RA<0,8/1,2µm            |