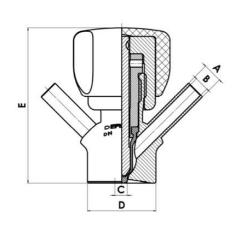

#### Specifications

| Certificate | 3.1 EN10204 |
|-------------|-------------|
| Connection  | Vessel      |

| Description        | Pneumatic & Manual lift |
|--------------------|-------------------------|
| House              | Aisi 316L / 1.4404      |
| Housing            | FKM                     |
| Internal Diameter  | 4.5                     |
| Outer Diameter     | 28                      |
| Process Connection | 2 x 16/18 pipes         |
| Surface Finish     | RA<0,8/1,2µm            |