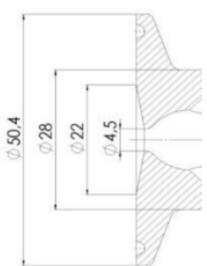

#### Specifications

| Certificate | 3.1 EN10204 |
|-------------|-------------|
| Connection  | Vessel      |

| Description        | Pneumatic & Manual lift |
|--------------------|-------------------------|
| House              | Aisi 316L / 1.4404      |
| Housing            | FKM                     |
| Internal Diameter  | 4.5                     |
| Outer Diameter     | 28                      |
| Process Connection | 2 x 16/18 pipes         |
| Surface Finish     | RA<0,8/1,2µm            |

# Clamp Ø 50,4

Clamp Ø 50,4