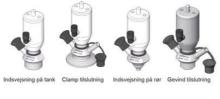

### Connections:

- Welding on tank
- Clamp
- Welding on pipes
- Exterior thread

#### Controls:

- Manual PEX Ergonomic handle
- Pneumatic