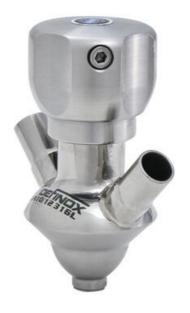

#### Product description

PEX Test outlet valve

#### Specifications:

• DN 16/18

#### Materials:

- Body: stainless steel 1.4404 / 316L machined from solid item
- Handle: white plastic or stainless steel 1.4301 / 304
- Membrane: FKM (black / green with spot) WMQ (white) EPDM (black) PFA / EPDM (white hard)

#### Controls:

- Manual PEX Ergonomic handle
- Pneumatic