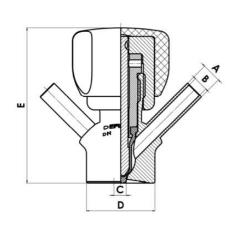

#### Product description

PEX Test outlet valve

#### Specifications:

• DN 16/18

#### Materials:

- Body: stainless steel 1.4404 / 316L machined from solid item
- Handle: white plastic or stainless steel 1.4301 / 304
- Membrane: FKM (black / green with spot) WMQ (white) EPDM (black) PFA / EPDM (white hard)

### Connections:

- Welding on tank
- Clamp
- Welding on pipes
- Exterior thread

#### Controls:

- Manual PEX Ergonomic handle
- Pneumatic

#### Surface:

- RA exterior = 0.8 µm
- RA inside = 0.8 µm standard (0.4 µm on request)

#### Operating conditions:

- Max. temperature: + 120 ° C
- Min. temperature: 0 ° C
- Max. working pressure: 10 bar