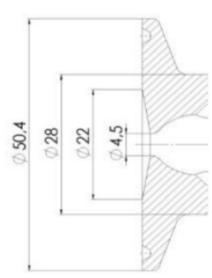

#### Specifications

| Certificate | 3.1 EN10204 |
|-------------|-------------|
| Connection  | Vessel      |

| Description        | Pneumatic & Manual lift |
|--------------------|-------------------------|
| House              | Aisi 316L / 1.4404      |
| Housing            | EPDM                    |
| Internal Diameter  | 4.5                     |
| Outer Diameter     | 28                      |
| Process Connection | 2 x 16/18 pipes         |
| Surface Finish     | RA<0,8/1,2µm            |

# Clamp Ø 50,4

Clamp Ø 50,4