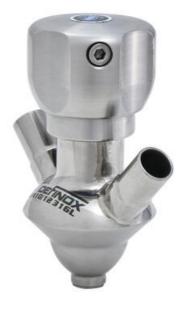

# **DEFINOX - SAMPLING VALVE - 16/18 PEX - PEAX**

## Manual and pneumatic

DE-PD015A22100E Sampling Valve PEAX, Tank, Pneumatic&Manual, 16/18, EPDM

- SIP or CIP
- Simple and safe solution for sampling
- · Compact pneumatic actuator
- Fast and easy membrane replacement
- 3.1 EN10204 EHEDG

#### Product description

PEX Test outlet valve