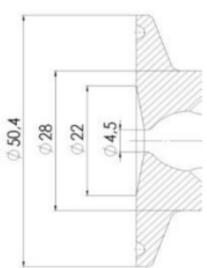

#### Specifications

| Certificate | 3.1 EN10204 |
|-------------|-------------|
| Connection  | Vessel      |

| Description        | Pneumatic & Manual lift |
|--------------------|-------------------------|
| House              | Aisi 316L / 1.4404      |
| Housing            | EPDM                    |
| Internal Diameter  | 4.5                     |
| Outer Diameter     | 28                      |
| Process Connection | 2 x 16/18 pipes         |
| Surface Finish     | RA<0,8/1,2µm            |

# Clamp Ø 50,4

Clamp Ø 50,4