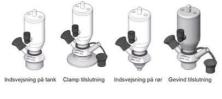

### Connections:

- Welding on tank
- Clamp
- Welding on pipes
- Exterior thread