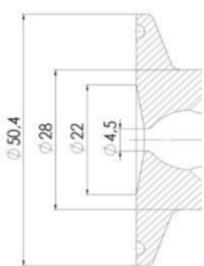

#### Specifications

| Certificate | 3.1 EN10204 |
|-------------|-------------|
| Connection  | Vessel      |

| Description        | Pneumatic          |
|--------------------|--------------------|
| House              | Aisi 316L / 1.4404 |
| Housing            | White EPDM         |
| Internal Diameter  | 4.5                |
| Outer Diameter     | 28                 |
| Process Connection | 1 x 16/18 pipe     |
| Surface Finish     | RA<0,8/1,2µm       |

# Clamp Ø 50,4

Clamp Ø 50,4