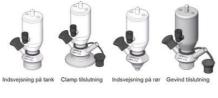

### Connections:

- Welding on tank
- Clamp
- Welding on pipes
- Exterior thread