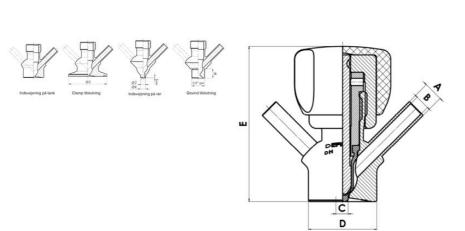

### Connections:

- Welding on tank
- Clamp
- Welding on pipes
- Exterior thread