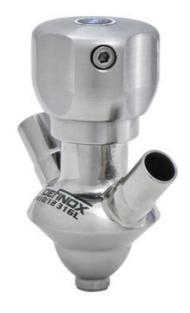

# **DEFINOX - SAMPLING VALVE - 16/18 PEX - PEAX**

## Manual and pneumatic

DE-PD015A16100 Sampling Valve PEAX, Tank, Pneumatic, 16/18, White EPDM

- SIP or CIP
- Simple and safe solution for sampling
- · Compact pneumatic actuator
- Fast and easy membrane replacement
- 3.1 EN10204 EHEDG

#### Product description

PEX Test outlet valve