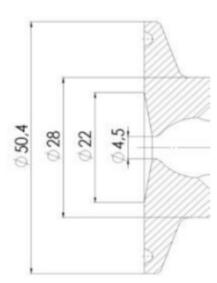

#### Specifications

| Certificate | 3.1 EN10204 |
|-------------|-------------|
| Connection  | Vessel      |

| Description        | Pneumatic          |
|--------------------|--------------------|
| House              | Aisi 316L / 1.4404 |
| Housing            | White EPDM         |
| Internal Diameter  | 4.5                |
| Outer Diameter     | 28                 |
| Process Connection | 1 x 16/18 pipe     |
| Surface Finish     | RA<0,8/1,2µm       |

# Clamp Ø 50,4

Clamp Ø 50,4