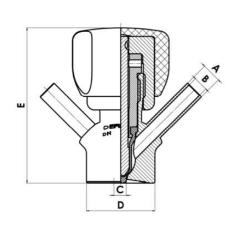

#### Specifications:

• DN 16/18

#### Materials:

- Body: stainless steel 1.4404 / 316L machined from solid item
- Handle: white plastic or stainless steel 1.4301 / 304
- Membrane: FKM (black / green with spot) WMQ (white) EPDM (black) PFA / EPDM (white hard)

#### Controls:

- Manual PEX Ergonomic handle
- Pneumatic

#### Surface:

- RA exterior = 0.8 µm
- RA inside = 0.8 µm standard (0.4 µm on request)

#### Operating conditions:

- Max. temperature: + 120 ° C
- Min. temperature: 0 ° C
- Max. working pressure: 10 bar