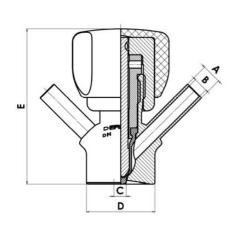

#### Specifications:

• DN 16/18

#### Materials:

- Body: stainless steel 1.4404 / 316L machined from solid item
- Handle: white plastic or stainless steel 1.4301 / 304
- Membrane: FKM (black / green with spot) WMQ (white) EPDM (black) PFA / EPDM (white hard)

#### Surface:

- RA exterior = 0.8 µm
- RA inside = 0.8 µm standard (0.4 µm on request)

#### Operating conditions:

- Max. temperature: + 120 ° C
- Min. temperature: 0 ° C
- Max. working pressure: 10 bar

#### Specifications

| Certificate | 3.1 EN10204 |
|-------------|-------------|
| Connection  | Vessel      |

| Description        | Pneumatic          |
|--------------------|--------------------|
| House              | Aisi 316L / 1.4404 |
| Housing            | EPDM               |
| Internal Diameter  | 4.5                |
| Outer Diameter     | 28                 |
| Process Connection | 1 x 16/18 pipe     |
| Surface Finish     | RA<0,8/1,2µm       |