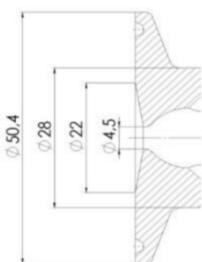

#### Specifications

| Certificate | 3.1 EN10204 |
|-------------|-------------|
| Connection  | Vessel      |

| Description        | Pneumatic          |
|--------------------|--------------------|
| House              | Aisi 316L / 1.4404 |
| Housing            | EPDM               |
| Internal Diameter  | 4.5                |
| Outer Diameter     | 28                 |
| Process Connection | 1 x 16/18 pipe     |
| Surface Finish     | RA<0,8/1,2µm       |

### Clamp Ø 50,4

Clamp Ø 50,4