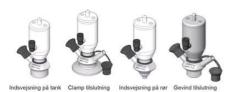

#### Connections:

- Welding on tank
- Clamp
- Welding on pipes
- Exterior thread