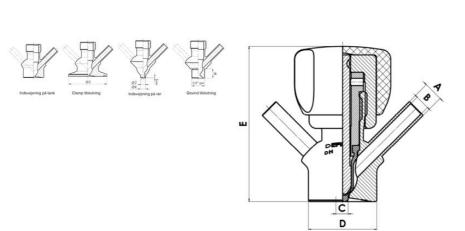

#### Specifications:

• DN 16/18

#### Materials:

- Body: stainless steel 1.4404 / 316L machined from solid item
- Handle: white plastic or stainless steel 1.4301 / 304
- Membrane: FKM (black / green with spot) WMQ (white) EPDM (black) PFA / EPDM (white hard)

#### Connections:

- Welding on tank
- Clamp
- Welding on pipes
- Exterior thread

#### Surface:

- RA exterior = 0.8 µm
- RA inside = 0.8 µm standard (0.4 µm on request)

#### Operating conditions:

- Max. temperature: + 120 ° C
- Min. temperature: 0 ° C
- Max. working pressure: 10 bar

#### Specifications

| Certificate | 3.1 EN10204 |
|-------------|-------------|
| Connection  | Vessel      |

| Description        | Pneumatic          |
|--------------------|--------------------|
| House              | Aisi 316L / 1.4404 |
| Housing            | EPDM               |
| Internal Diameter  | 4.5                |
| Outer Diameter     | 28                 |
| Process Connection | 1 x 16/18 pipe     |
| Surface Finish     | RA<0,8/1,2µm       |