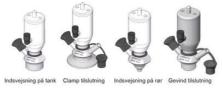

#### Connections:

- Welding on tank
- Clamp
- Welding on pipes
- Exterior thread