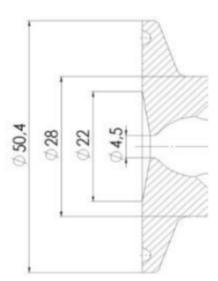

#### Specifications

| Certificate | 3.1 EN10204 |
|-------------|-------------|
| Connection  | Vessel      |

| Description        | Pneumatic          |
|--------------------|--------------------|
| House              | Aisi 316L / 1.4404 |
| Housing            | EPDM               |
| Internal Diameter  | 4.5                |
| Outer Diameter     | 28                 |
| Process Connection | 1 x 16/18 pipe     |
| Surface Finish     | RA<0,8/1,2µm       |

### Clamp Ø 50,4

Clamp Ø 50,4