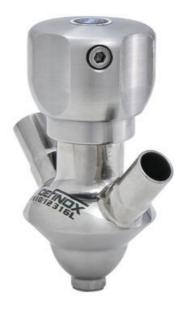

### Manual and pneumatic

DE-PD015A12100 Sampling Valve PEAX, Tank, Pneumatic, 16/18, EPDM

- SIP or CIP
- Simple and safe solution for sampling
- · Compact pneumatic actuator
- · Fast and easy membrane replacement
- 3.1 EN10204 EHEDG

#### Product description

PEX Test outlet valve

#### Materials:

- Body: stainless steel 1.4404 / 316L machined from solid item
- Handle: white plastic or stainless steel 1.4301 / 304
- Membrane: FKM (black / green with spot) WMQ (white) EPDM (black) PFA / EPDM (white hard)

#### Controls:

- Manual PEX Ergonomic handle
- Pneumatic