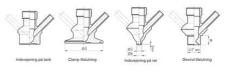

#### Connections:

- Welding on tank
- Clamp
- Welding on pipes
- Exterior thread