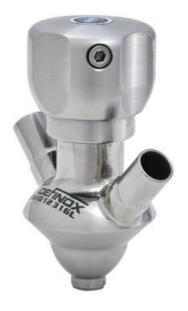

### Manual and pneumatic

DE-PD015A11100 Sampling Valve PEAX, Tank, Pneumatic, 16/18, VMQ

- SIP or CIP
- Simple and safe solution for sampling
- · Compact pneumatic actuator
- · Fast and easy membrane replacement
- 3.1 EN10204 EHEDG

#### Product description

PEX Test outlet valve

#### Materials:

- Body: stainless steel 1.4404 / 316L machined from solid item
- Handle: white plastic or stainless steel 1.4301 / 304
- Membrane: FKM (black / green with spot) WMQ (white) EPDM (black) PFA / EPDM (white hard)

#### Controls:

- Manual PEX Ergonomic handle
- Pneumatic