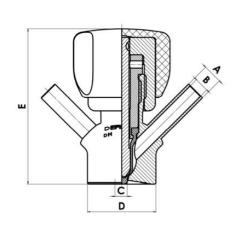

#### Product description

PEX Test outlet valve

#### Specifications:

• DN 16/18

#### Materials:

- Body: stainless steel 1.4404 / 316L machined from solid item
- Handle: white plastic or stainless steel 1.4301 / 304
- Membrane: FKM (black / green with spot) WMQ (white) EPDM (black) PFA / EPDM (white hard)

### Connections:

- Welding on tank
- Clamp
- Welding on pipes
- Exterior thread

#### Controls:

- Manual PEX Ergonomic handle
- Pneumatic

#### Surface:

- RA exterior = 0.8 µm
- RA inside = 0.8 µm standard (0.4 µm on request)

#### Operating conditions:

- Max. temperature: + 120 ° C
- Min. temperature: 0 ° C
- Max. working pressure: 10 bar