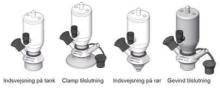

### Connections:

- Welding on tank
- Clamp
- Welding on pipes
- Exterior thread