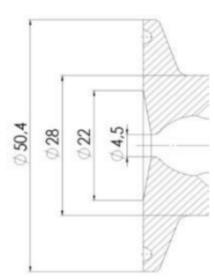

#### Specifications

| Certificate | 3.1 EN10204 |
|-------------|-------------|
| Connection  | Vessel      |

| Description        | Pneumatic          |
|--------------------|--------------------|
| House              | Aisi 316L / 1.4404 |
| Housing            | VMQ                |
| Internal Diameter  | 4.5                |
| Outer Diameter     | 28                 |
| Process Connection | 1 x 16/18 pipe     |
| Surface Finish     | RA<0,8/1,2µm       |

## Clamp Ø 50,4

Clamp Ø 50,4