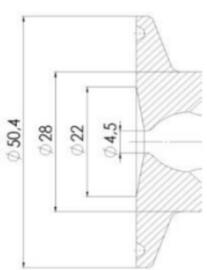

#### Specifications

| Certificate | 3.1 EN10204 |
|-------------|-------------|
| Connection  | Vessel      |

| Description        | Pneumatic          |
|--------------------|--------------------|
| House              | Aisi 316L / 1.4404 |
| Housing            | VMQ                |
| Internal Diameter  | 4.5                |
| Outer Diameter     | 28                 |
| Process Connection | 1 x 16/18 pipe     |
| Surface Finish     | RA<0,8/1,2µm       |

## Clamp Ø 50,4

Clamp Ø 50,4