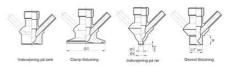

### Connections:

- Welding on tank
- Clamp
- Welding on pipes
- Exterior thread