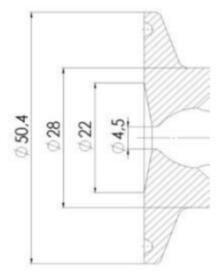

# Clamp Ø 50,4

Clamp Ø 50,4

Indsvejsning på tank Clamp tilslutning Indsvejsning på rør Gevind tilslutr