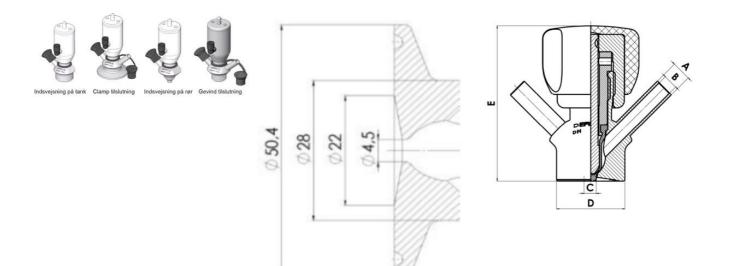

Connections:

- · Welding on tank
- Clamp
- · Welding on pipes
- Exterior thread

Controls:

• Manual - PEX - Ergonomic handle

• Pneumatic

Surface:

• RA exterior = 0.8 µm

• RA inside = 0.8 µm standard (0.4 µm on request)

# Clamp Ø 50,4

Clamp Ø 50,4

Indsvejsning på tank Clamp tilslutning Indsvejsning på rør Gevind tilslutr