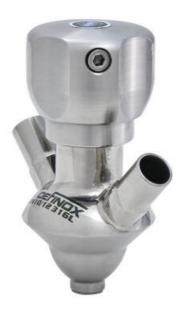

## **DEFINOX - SAMPLING VALVE - 10/12 PEX - PEAX**

Manual and pneumatic

DE-PD010J82100 Sampling Valve PEX, 1/2" BSP Manual SS Handle, 10/12, EPDM

SIP or CIP

- Simple and safe solution for sampling
- · Compact pneumatic actuator
- · Fast and easy membrane replacement
- 3.1 EN10204 EHEDG

### Product description

PEX Sampling Valve

Specifications:

### • DN 10/12

Materials:

- Body: stainless steel 1.4404 / 316L machined from solid item
- Handle: white plastic or stainless steel 1.4301 / 304
- Membrane: FKM (black / green with spot) WMQ (white) EPDM (black) PFA / EPDM (white hard)

Connections:

- · Welding on tank
- Clamp
- · Welding on pipes
- Exterior thread

Controls:

• Manual - PEX - Ergonomic handle

• Pneumatic

Surface:

• RA exterior = 0.8 µm

• RA inside = 0.8 µm standard (0.4 µm on request)

Operating conditions:

- Max. temperature: + 120 ° C
- Min. temperature: 0 ° C
- Max. working pressure: 10 bar

Specifications

Certificate

3.1 EN10204

IIIIC....

| Connection         | 1⁄2" BSP                      |
|--------------------|-------------------------------|
| Description        | Manual stainless steel handle |
| House              | Aisi 316L / 1.4404            |
| Housing            | EPDM                          |
| Internal Diameter  | 8                             |
| Process Connection | 2 x 10/12 pipes               |
| Surface Finish     | RA<0,8/1,2µm                  |