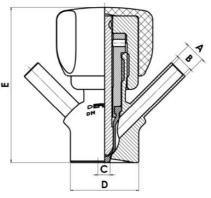

### • DN 10/12

Materials:

- Body: stainless steel 1.4404 / 316L machined from solid item
- Handle: white plastic or stainless steel 1.4301 / 304
- Membrane: FKM (black / green with spot) WMQ (white) EPDM (black) PFA / EPDM (white hard)

Connections:

- · Welding on tank
- Clamp
- · Welding on pipes
- Exterior thread

Controls:

• Manual - PEX - Ergonomic handle

• Pneumatic

Surface:

• RA exterior = 0.8 µm

• RA inside = 0.8 µm standard (0.4 µm on request)

Operating conditions:

- Max. temperature: + 120 ° C
- Min. temperature: 0 ° C
- Max. working pressure: 10 bar