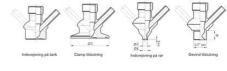

Connections:

- · Welding on tank
- Clamp
- · Welding on pipes
- Exterior thread

Controls:

• Manual - PEX - Ergonomic handle

• Pneumatic

Surface:

• RA exterior = 0.8 µm

• RA inside = 0.8 µm standard (0.4 µm on request)

# Clamp Ø 50,4

Clamp Ø 50,4

Indsvejsning på tank Clamp tilslutning Indsvejsning på rør Gevind tilslutr