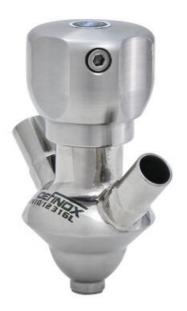

## DEFINOX - SAMPLING VALVE - 10/12 PEX - PEAX

Manual and pneumatic

DE-PD010J74100 Sampling Valve PEX, ½" BSP Manual SS Handle, 10/12, PFA/EPDM

SIP or CIP

- Simple and safe solution for sampling
- · Compact pneumatic actuator
- Fast and easy membrane replacement
- 3.1 EN10204 EHEDG

### Product description

PEX Sampling Valve

Specifications:

### • DN 10/12

Materials:

- Body: stainless steel 1.4404 / 316L machined from solid item
- Handle: white plastic or stainless steel 1.4301 / 304
- Membrane: FKM (black / green with spot) WMQ (white) EPDM (black) PFA / EPDM (white hard)

Connections:

- · Welding on tank
- Clamp
- Welding on pipes
- Exterior thread

Controls:

- Manual PEX Ergonomic handle
- Pneumatic

Surface:

- RA exterior = 0.8 µm
- RA inside = 0.8 μm standard (0.4 μm on request)

Operating conditions:

- $\bullet$  Max. temperature: + 120  $^\circ$  C
- Min. temperature: 0 ° C
- Max. working pressure: 10 bar