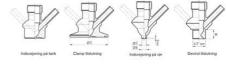

Connections:

- · Welding on tank
- Clamp
- Welding on pipes
- Exterior thread

Controls:

- Manual PEX Ergonomic handle
- Pneumatic

Surface:

- RA exterior = 0.8 µm
- RA inside = 0.8 μm standard (0.4 μm on request)

# Clamp Ø 50,4

Clamp Ø 50,4

Indsvejsning på tank Clamp tilslutning Indsvejsning på rør Gevind tilslutr