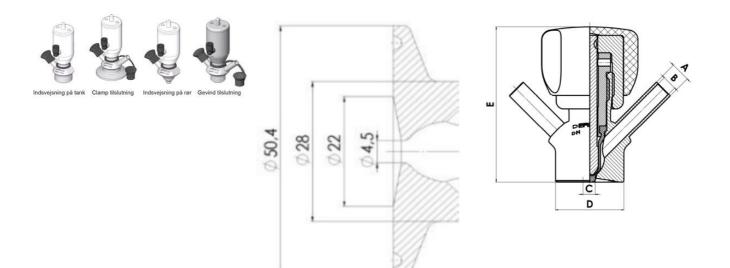

# Clamp Ø 50,4

Clamp Ø 50,4

Indsvejsning på tank Clamp tilslutning Indsvejsning på rør Gevind tilslutr