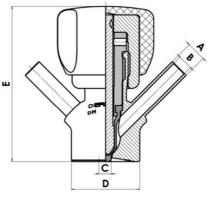

### • DN 10/12

Materials:

- Body: stainless steel 1.4404 / 316L machined from solid item
- Handle: white plastic or stainless steel 1.4301 / 304
- Membrane: FKM (black / green with spot) WMQ (white) EPDM (black) PFA / EPDM (white hard)

Connections:

- · Welding on tank
- Clamp
- Welding on pipes
- Exterior thread

Controls:

- Manual PEX Ergonomic handle
- Pneumatic

Surface:

- RA exterior = 0.8 µm
- RA inside = 0.8 μm standard (0.4 μm on request)

Operating conditions:

- $\bullet$  Max. temperature: + 120  $^\circ$  C
- Min. temperature: 0 ° C
- Max. working pressure: 10 bar