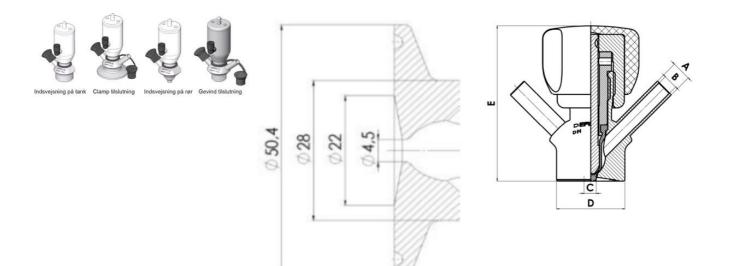

# Clamp Ø 50,4

Indsvejsning på tank Clamp tilslutning Indsvejsning på rør Gevind tilslutr