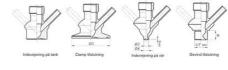

Connections:

- · Welding on tank
- Clamp
- · Welding on pipes
- Exterior thread

Controls:

• Manual - PEX - Ergonomic handle

• Pneumatic

Surface:

• RA exterior = 0.8 µm

• RA inside = 0.8 µm standard (0.4 µm on request)

# Clamp Ø 50,4

Indsvejsning på tank Clamp tilslutning Indsvejsning på rør Gevind tilslutr