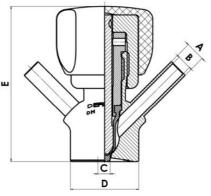

#### • DN 10/12

Materials:

- Body: stainless steel 1.4404 / 316L machined from solid item
- Handle: white plastic or stainless steel 1.4301 / 304
- Membrane: FKM (black / green with spot) WMQ (white) EPDM (black) PFA / EPDM (white hard)

Connections:

- · Welding on tank
- Clamp
- · Welding on pipes
- Exterior thread

Controls:

• Manual - PEX - Ergonomic handle

• Pneumatic

Surface:

• RA exterior = 0.8 µm

• RA inside = 0.8 µm standard (0.4 µm on request)

Operating conditions:

- Max. temperature: + 120 ° C
- Min. temperature: 0 ° C
- Max. working pressure: 10 bar