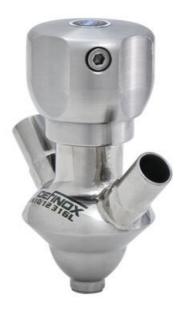

## **DEFINOX - SAMPLING VALVE - 10/12 PEX - PEAX**

### Manual and pneumatic

DE-PD010J71100

Sampling Valve PEX, 1/2" BSP Manual SS Handle, 10/12, VMQ

SIP or CIP

- Simple and safe solution for sampling
- · Compact pneumatic actuator
- · Fast and easy membrane replacement
- 3.1 EN10204 EHEDG

#### Product description

PEX Sampling Valve

Specifications: