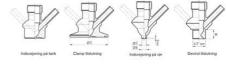

Connections:

- · Welding on tank
- Clamp
- · Welding on pipes
- Exterior thread

Controls:

• Manual - PEX - Ergonomic handle

• Pneumatic

Surface:

• RA exterior = 0.8 µm

• RA inside = 0.8 µm standard (0.4 µm on request)

## Clamp Ø 50,4

Clamp Ø 50,4

Indsvejsning på tank Clamp tilslutning Indsvejsning på rør Gevind tilslutr