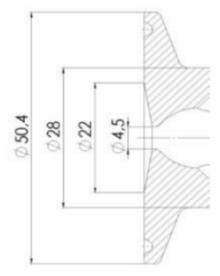

## Clamp Ø 50,4

Clamp Ø 50,4

Indsvejsning på tank Clamp tilslutning Indsvejsning på rør Gevind tilslutr