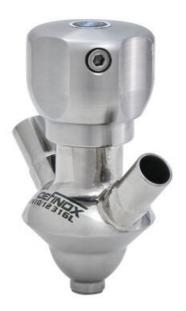

### **DEFINOX - SAMPLING VALVE - 10/12 PEX - PEAX**

Manual and pneumatic

DE-PD010J64100 Sampling Valve PEX, Clamp, Manual SS Handle, 10/12, PFA/EPDM

SIP or CIP

- Simple and safe solution for sampling
- · Compact pneumatic actuator
- · Fast and easy membrane replacement
- 3.1 EN10204 EHEDG

#### Product description

PEX Sampling Valve

Specifications:

• DN 10/12

Materials:

- Body: stainless steel 1.4404 / 316L machined from solid item
- Handle: white plastic or stainless steel 1.4301 / 304
- Membrane: FKM (black / green with spot) WMQ (white) EPDM (black) PFA / EPDM (white hard)