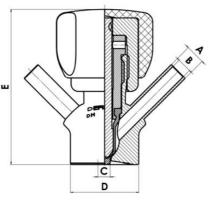

# 

| Connection         | Clamp                         |
|--------------------|-------------------------------|
| Description        | Manual stainless steel handle |
| House              | Aisi 316L / 1.4404            |
| Housing            | PFA/EPDM                      |
| Internal Diameter  | 8                             |
| Process Connection | 2 x 10/12 pipes               |
| Surface Finish     | RA<0,8/1,2µm                  |