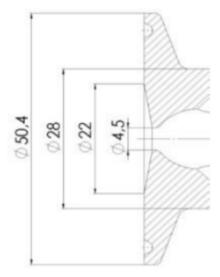

Specifications

Certificate

3.1 EN10204

| Connection         | Clamp                         |
|--------------------|-------------------------------|
| Description        | Manual stainless steel handle |
| House              | Aisi 316L / 1.4404            |
| Housing            | VMQ                           |
| Internal Diameter  | 8                             |
| Process Connection | 2 x 10/12 pipes               |
| Surface Finish     | RA<0,8/1,2µm                  |

# Clamp Ø 50,4

Clamp Ø 50,4

Indsvejsning på tank Clamp tilslutning Indsvejsning på rør Gevind tilslutr