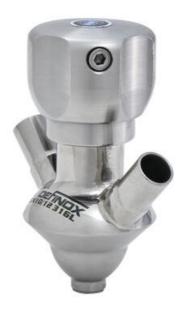

## DEFINOX - SAMPLING VALVE - 10/12 PEX - PEAX

Manual and pneumatic

## DE-PD010J61100

Sampling Valve PEX, Clamp, Manual SS Handle, 10/12, VMQ

SIP or CIP

- Simple and safe solution for sampling
- · Compact pneumatic actuator
- Fast and easy membrane replacement
- 3.1 EN10204 EHEDG

## Product description

PEX Sampling Valve

Specifications:

### • DN 10/12

Materials:

- Body: stainless steel 1.4404 / 316L machined from solid item
- Handle: white plastic or stainless steel 1.4301 / 304
- Membrane: FKM (black / green with spot) WMQ (white) EPDM (black) PFA / EPDM (white hard)

Connections:

- Welding on tank
- Clamp
- Welding on pipes
- Exterior thread

Controls:

• Manual - PEX - Ergonomic handle

Pneumatic

Surface:

- RA exterior = 0.8 µm
- RA inside = 0.8 μm standard (0.4 μm on request)

Operating conditions:

- Max. temperature: + 120 ° C
- Min. temperature: 0 ° C
- Max. working pressure: 10 bar

Specifications

Certificate

3.1 EN10204

| Connection         | Clamp                         |
|--------------------|-------------------------------|
| Description        | Manual stainless steel handle |
| House              | Aisi 316L / 1.4404            |
| Housing            | VMQ                           |
| Internal Diameter  | 8                             |
| Process Connection | 2 x 10/12 pipes               |
| Surface Finish     | RA<0,8/1,2µm                  |