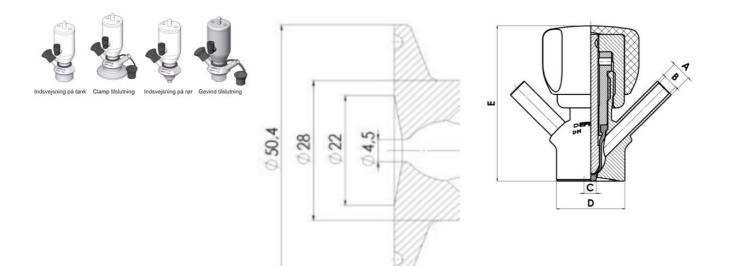

Connections:

- Welding on tank
- Clamp
- Welding on pipes
- Exterior thread

Controls:

• Manual - PEX - Ergonomic handle

Pneumatic

Surface:

- RA exterior = 0.8 µm
- RA inside = 0.8 μm standard (0.4 μm on request)

# Clamp Ø 50,4

Clamp Ø 50,4

Indsvejsning på tank Clamp tilslutning Indsvejsning på rør Gevind tilslutr