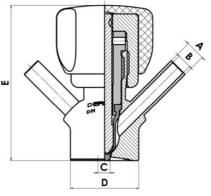

Connections:

- Welding on tank
- Clamp
- Welding on pipes
- Exterior thread

Controls:

• Manual - PEX - Ergonomic handle

Pneumatic

Surface:

- RA exterior = 0.8 µm
- RA inside = 0.8 μm standard (0.4 μm on request)

Specifications

Certificate

3.1 EN10204

| Connection         | Clamp                         |
|--------------------|-------------------------------|
| Description        | Manual stainless steel handle |
| House              | Aisi 316L / 1.4404            |
| Housing            | VMQ                           |
| Internal Diameter  | 8                             |
| Process Connection | 2 x 10/12 pipes               |
| Surface Finish     | RA<0,8/1,2µm                  |