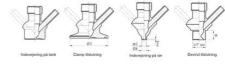

Connections:

- Welding on tank
- Clamp
- Welding on pipes
- Exterior thread

Controls:

• Manual - PEX - Ergonomic handle

Pneumatic

Surface:

- RA exterior = 0.8 µm
- RA inside = 0.8 μm standard (0.4 μm on request)

# Clamp Ø 50,4

Clamp Ø 50,4

Indsvejsning på tank Clamp tilslutning Indsvejsning på rør Gevind tilslutr