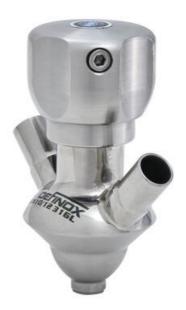

## DE-PD010J43100

Sampling Valve PEX, Tube, Manual SS Handle, 10/12, FKM

- SIP or CIP
- Simple and safe solution for sampling
- · Compact pneumatic actuator
- · Fast and easy membrane replacement
- 3.1 EN10204 EHEDG

## Product description

PEX Sampling Valve

Specifications:

• DN 10/12

Materials:

- Body: stainless steel 1.4404 / 316L machined from solid item
- Handle: white plastic or stainless steel 1.4301 / 304
- Membrane: FKM (black / green with spot) WMQ (white) EPDM (black) PFA / EPDM (white hard)