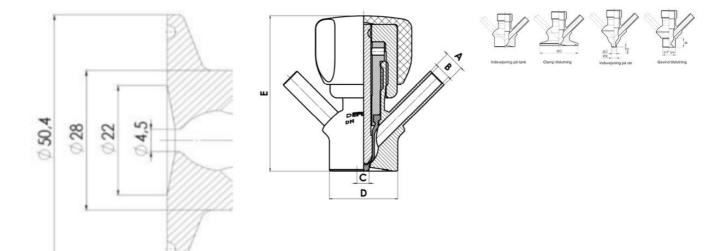

Connections:

- · Welding on tank
- Clamp
- · Welding on pipes
- Exterior thread

Controls:

• Manual - PEX - Ergonomic handle

• Pneumatic

Surface:

- RA exterior = 0.8 µm
- RA inside = 0.8 µm standard (0.4 µm on request)

Clamp Ø 50,4

Clamp Ø 50,4

Indsvejsning på tank Clamp tilslutning Indsvejsning på rør Gevind tilslutr