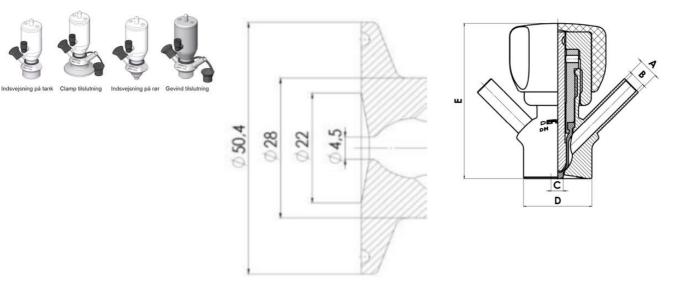

Connections:

- · Welding on tank
- Clamp
- · Welding on pipes
- Exterior thread

Controls:

• Manual - PEX - Ergonomic handle

• Pneumatic

Surface:

- RA exterior = 0.8 µm
- RA inside = 0.8 µm standard (0.4 µm on request)

Clamp Ø 50,4

Clamp Ø 50,4

Indsvejsning på tank Clamp tilslutning Indsvejsning på rør Gevind tilslutr