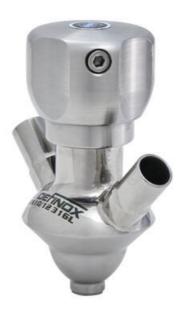

# **DEFINOX - SAMPLING VALVE - 10/12 PEX - PEAX**

Manual and pneumatic

## DE-PD010J23100

Sampling Valve PEX, Tank, Manual SS Handle, 10/12, FKM

SIP or CIP

- Simple and safe solution for sampling
- · Compact pneumatic actuator
- · Fast and easy membrane replacement
- 3.1 EN10204 EHEDG

#### Product description

PEX Sampling Valve

Specifications: