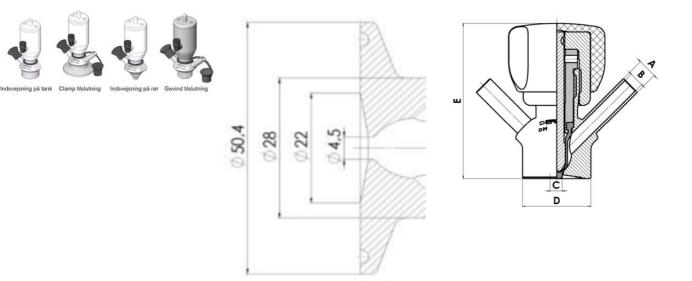

Connections:

- · Welding on tank
- Clamp
- · Welding on pipes
- Exterior thread

Controls:

• Manual - PEX - Ergonomic handle

• Pneumatic

Surface:

- RA exterior = 0.8 µm
- RA inside = 0.8 µm standard (0.4 µm on request)

Clamp Ø 50,4

Clamp Ø 50,4

Indsvejsning på tank Clamp tilslutning Indsvejsning på rør Gevind tilslutr