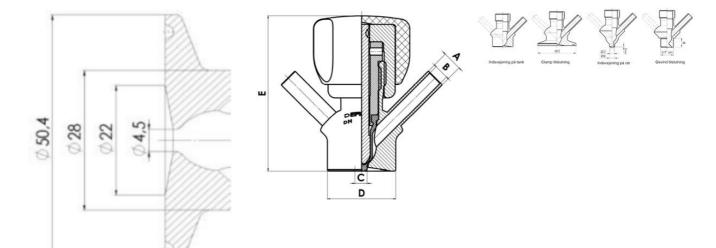

Connections:

- · Welding on tank
- Clamp
- · Welding on pipes
- Exterior thread

Controls:

• Manual - PEX - Ergonomic handle

• Pneumatic

Surface:

- RA exterior = 0.8 µm
- RA inside = 0.8 µm standard (0.4 µm on request)

Clamp Ø 50,4

Clamp Ø 50,4

Indsvejsning på tank Clamp tilslutning Indsvejsning på rør Gevind tilslutr