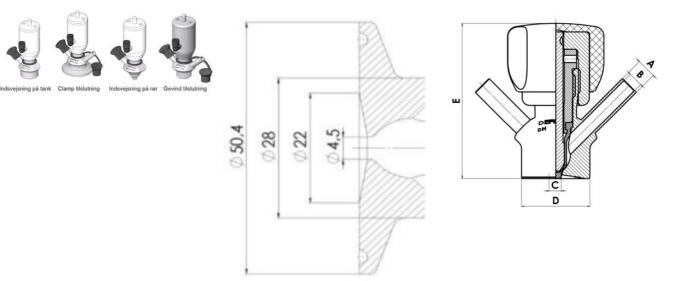

Clamp Ø 50,4

Clamp Ø 50,4

Indsvejsning på tank Clamp tilslutning Indsvejsning på rør Gevind tilslutr