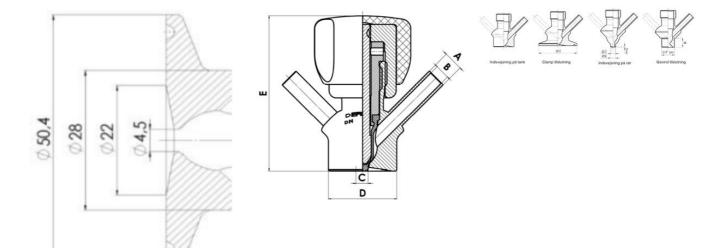

Clamp Ø 50,4

Clamp Ø 50,4

Indsvejsning på tank Clamp tilslutning Indsvejsning på rør Gevind tilslutr