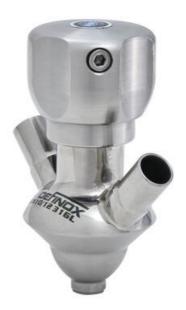

# DEFINOX - SAMPLING VALVE - 10/12 PEX - PEAX

Manual and pneumatic

## DE-PD010J13100

Sampling Valve PEX, Tank, Manual SS Handle, 10/12, FKM

SIP or CIP

- Simple and safe solution for sampling
- · Compact pneumatic actuator
- Fast and easy membrane replacement
- 3.1 EN10204 EHEDG

#### Product description

PEX Sampling Valve

Specifications:

### • DN 10/12

Materials:

- Body: stainless steel 1.4404 / 316L machined from solid item
- Handle: white plastic or stainless steel 1.4301 / 304
- Membrane: FKM (black / green with spot) WMQ (white) EPDM (black) PFA / EPDM (white hard)