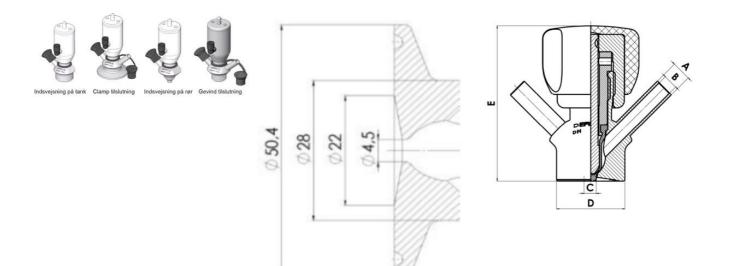

Connections:

- · Welding on tank
- Clamp
- · Welding on pipes
- Exterior thread

Controls:

- Manual PEX Ergonomic handle
- Pneumatic

Surface:

- RA exterior = 0.8 µm
- RA inside = 0.8 µm standard (0.4 µm on request)

## Clamp Ø 50,4

Clamp Ø 50,4

Indsvejsning på tank Clamp tilslutning Indsvejsning på rør Gevind tilslutr