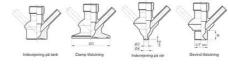

Connections:

- · Welding on tank
- Clamp
- · Welding on pipes
- Exterior thread

Controls:

- Manual PEX Ergonomic handle
- Pneumatic

Surface:

- RA exterior = 0.8 µm
- RA inside = 0.8 µm standard (0.4 µm on request)

## Clamp Ø 50,4

Clamp Ø 50,4

Indsvejsning på tank Clamp tilslutning Indsvejsning på rør Gevind tilslutr