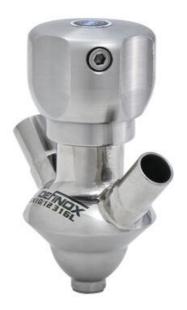

### **DEFINOX - SAMPLING VALVE - 10/12 PEX - PEAX**

Manual and pneumatic

DE-PD010H86100

Sampling Valve PEX, 1/2" BSP Manual plastic handle, 10/12, White EPDM

SIP or CIP

- Simple and safe solution for sampling
- · Compact pneumatic actuator
- · Fast and easy membrane replacement
- 3.1 EN10204 EHEDG

#### Product description

PEX Sampling Valve

Specifications:

#### • DN 10/12

Materials:

- Body: stainless steel 1.4404 / 316L machined from solid item
- Handle: white plastic or stainless steel 1.4301 / 304
- Membrane: FKM (black / green with spot) WMQ (white) EPDM (black) PFA / EPDM (white hard)