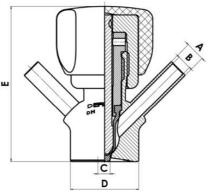

Connections:

- · Welding on tank
- Clamp
- · Welding on pipes
- Exterior thread

Controls:

- Manual PEX Ergonomic handle
- Pneumatic

Surface:

- RA exterior = 0.8 µm
- RA inside = 0.8 µm standard (0.4 µm on request)

Operating conditions:

- Max. temperature: + 120 ° C
- Min. temperature: 0 ° C
- Max. working pressure: 10 bar