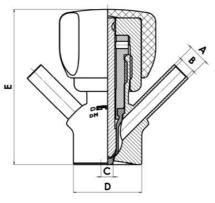

#### • DN 10/12

Materials:

- Body: stainless steel 1.4404 / 316L machined from solid item
- Handle: white plastic or stainless steel 1.4301 / 304
- Membrane: FKM (black / green with spot) WMQ (white) EPDM (black) PFA / EPDM (white hard)

Connections:

- Welding on tank
- Clamp
- Welding on pipes
- Exterior thread

Controls:

- Manual PEX Ergonomic handle
- Pneumatic

Surface:

- RA exterior = 0.8 µm
- RA inside = 0.8 μm standard (0.4 μm on request)