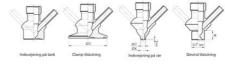

Connections:

- Welding on tank
- Clamp
- Welding on pipes
- Exterior thread

Controls:

- Manual PEX Ergonomic handle
- Pneumatic

Surface:

- RA exterior = 0.8 µm
- RA inside = 0.8 μm standard (0.4 μm on request)

# Clamp Ø 50,4

Clamp Ø 50,4

Indsvejsning på tank Clamp tilslutning Indsvejsning på rør Gevind tilslutr