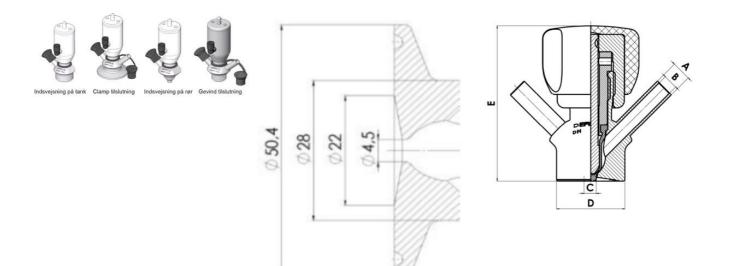

# Clamp Ø 50,4

Clamp Ø 50,4

Indsvejsning på tank Clamp tilslutning Indsvejsning på rør Gevind tilslutr