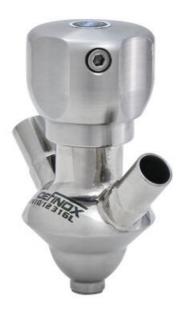

## DEFINOX - SAMPLING VALVE - 10/12 PEX - PEAX

Manual and pneumatic

DE-PD010H83100

Sampling Valve PEX, 1/2" BSP Manual plastic handle, 10/12, FKM

SIP or CIP

- Simple and safe solution for sampling
- · Compact pneumatic actuator
- Fast and easy membrane replacement
- 3.1 EN10204 EHEDG

### Product description

PEX Sampling Valve

Specifications: