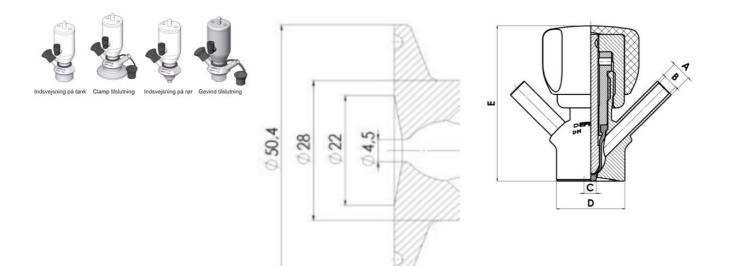

Connections:

- · Welding on tank
- Clamp
- · Welding on pipes
- Exterior thread

Controls:

• Manual - PEX - Ergonomic handle

• Pneumatic

Surface:

- RA exterior = 0.8 µm
- RA inside = 0.8 µm standard (0.4 µm on request)

# Clamp Ø 50,4

Indsvejsning på tank Clamp tilslutning Indsvejsning på rør Gevind tilslutr