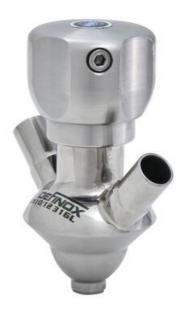

## **DEFINOX - SAMPLING VALVE - 10/12 PEX - PEAX**

Manual and pneumatic

DE-PD010H82100 Sampling Valve PEX, 1/2" BSP Manual plastic handle, 10/12, EPDM

SIP or CIP

- Simple and safe solution for sampling
- · Compact pneumatic actuator
- · Fast and easy membrane replacement
- 3.1 EN10204 EHEDG

### Product description

PEX Sampling Valve

Specifications:

#### • DN 10/12

Materials:

- Body: stainless steel 1.4404 / 316L machined from solid item
- Handle: white plastic or stainless steel 1.4301 / 304
- Membrane: FKM (black / green with spot) WMQ (white) EPDM (black) PFA / EPDM (white hard)

Connections:

- · Welding on tank
- Clamp
- · Welding on pipes
- Exterior thread

Controls:

• Manual - PEX - Ergonomic handle

• Pneumatic

Surface:

- RA exterior = 0.8 µm
- RA inside = 0.8 µm standard (0.4 µm on request)

Operating conditions:

- Max. temperature: + 120 ° C
- Min. temperature: 0 ° C
- Max. working pressure: 10 bar