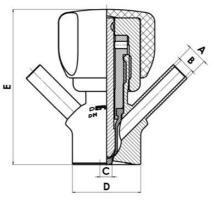

Connections:

- · Welding on tank
- Clamp
- · Welding on pipes
- Exterior thread

Controls:

• Manual - PEX - Ergonomic handle

• Pneumatic

Surface:

- RA exterior = 0.8 µm
- RA inside = 0.8 µm standard (0.4 µm on request)

# Clamp Ø 50,4

Indsvejsning på tank Clamp tilslutning Indsvejsning på rør Gevind tilslutr