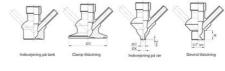

Connections:

- · Welding on tank
- Clamp
- · Welding on pipes
- Exterior thread

Controls:

• Manual - PEX - Ergonomic handle

• Pneumatic

Surface:

- RA exterior = 0.8 µm
- RA inside = 0.8 µm standard (0.4 µm on request)

# Clamp Ø 50,4

Indsvejsning på tank Clamp tilslutning Indsvejsning på rør Gevind tilslutr