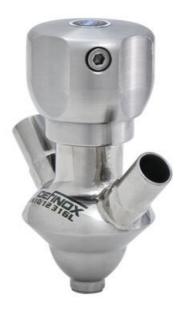

## DEFINOX - SAMPLING VALVE - 10/12 PEX - PEAX

Manual and pneumatic

DE-PD010H54100 Sampling Valve PEX, Clamp, Ma

Sampling Valve PEX, Clamp, Manual plastic handle, 10/12, PFA/EPDM

SIP or CIP

- Simple and safe solution for sampling
- · Compact pneumatic actuator
- Fast and easy membrane replacement
- 3.1 EN10204 EHEDG

### Product description

PEX Sampling Valve

Specifications:

#### • DN 10/12

Materials:

- Body: stainless steel 1.4404 / 316L machined from solid item
- Handle: white plastic or stainless steel 1.4301 / 304
- Membrane: FKM (black / green with spot) WMQ (white) EPDM (black) PFA / EPDM (white hard)

Connections:

- · Welding on tank
- Clamp
- Welding on pipes
- Exterior thread

Controls:

- Manual PEX Ergonomic handle
- Pneumatic

Surface:

- RA exterior = 0.8 µm
- RA inside = 0.8 μm standard (0.4 μm on request)