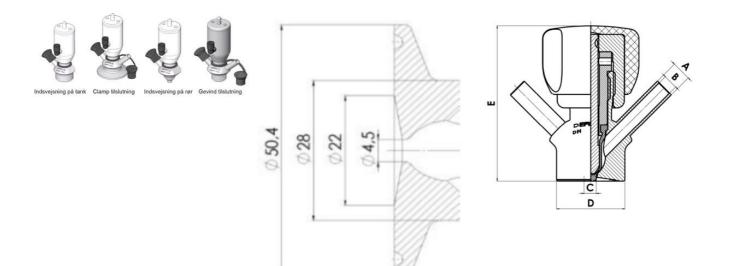

Connections:

- · Welding on tank
- Clamp
- Welding on pipes
- Exterior thread

Controls:

- Manual PEX Ergonomic handle
- Pneumatic

Surface:

- RA exterior = 0.8 µm
- RA inside = 0.8 μm standard (0.4 μm on request)

# Clamp Ø 50,4

Clamp Ø 50,4

Indsvejsning på tank Clamp tilslutning Indsvejsning på rør Gevind tilslutr