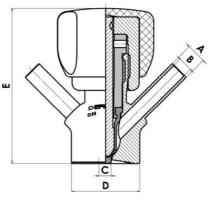

#### • DN 10/12

Materials:

- Body: stainless steel 1.4404 / 316L machined from solid item
- Handle: white plastic or stainless steel 1.4301 / 304
- Membrane: FKM (black / green with spot) WMQ (white) EPDM (black) PFA / EPDM (white hard)

Connections:

- · Welding on tank
- Clamp
- Welding on pipes
- Exterior thread

Controls:

- Manual PEX Ergonomic handle
- Pneumatic

Surface:

- RA exterior = 0.8 µm
- RA inside = 0.8 μm standard (0.4 μm on request)

#### 

| Connection         | Clamp                 |
|--------------------|-----------------------|
| Description        | Manual plastic handle |
| House              | Aisi 316L / 1.4404    |
| Housing            | EPDM                  |
| Internal Diameter  | 8                     |
| Process Connection | 1 x 10/12 pipe        |
| Surface Finish     | RA<0,8/1,2µm          |