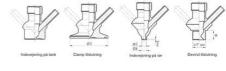

Connections:

- · Welding on tank
- Clamp
- Welding on pipes
- Exterior thread

Controls:

- Manual PEX Ergonomic handle
- Pneumatic

Surface:

- RA exterior = 0.8 µm
- RA inside = 0.8 μm standard (0.4 μm on request)

# Clamp Ø 50,4

Clamp Ø 50,4

Indsvejsning på tank Clamp tilslutning Indsvejsning på rør Gevind tilslutr