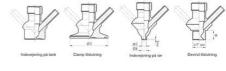

Connections:

- · Welding on tank
- Clamp
- · Welding on pipes
- Exterior thread

Controls:

• Manual - PEX - Ergonomic handle

• Pneumatic

Surface:

- RA exterior = 0.8 µm
- RA inside = 0.8 µm standard (0.4 µm on request)

## Clamp Ø 50,4

Clamp Ø 50,4

Indsvejsning på tank Clamp tilslutning Indsvejsning på rør Gevind tilslutr