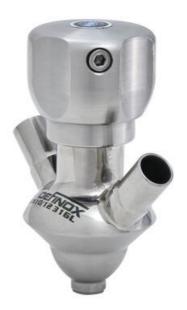

## **DEFINOX - SAMPLING VALVE - 10/12 PEX - PEAX**

Manual and pneumatic

### DE-PD010H52100

Sampling Valve PEX, Clamp, Manual plastic handle, 10/12, EPDM

SIP or CIP

- Simple and safe solution for sampling
- · Compact pneumatic actuator
- · Fast and easy membrane replacement
- 3.1 EN10204 EHEDG

#### Product description

PEX Sampling Valve

Specifications: