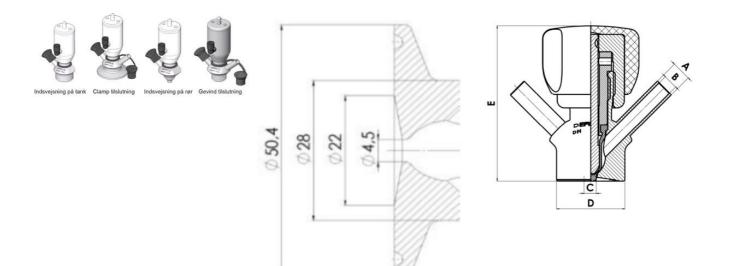

## Clamp Ø 50,4

Clamp Ø 50,4

Indsvejsning på tank Clamp tilslutning Indsvejsning på rør Gevind tilslutr