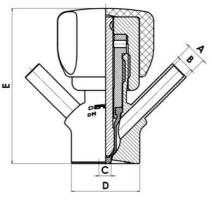

#### • DN 10/12

Materials:

- Body: stainless steel 1.4404 / 316L machined from solid item
- Handle: white plastic or stainless steel 1.4301 / 304
- Membrane: FKM (black / green with spot) WMQ (white) EPDM (black) PFA / EPDM (white hard)

Connections:

- · Welding on tank
- Clamp
- · Welding on pipes
- Exterior thread

Controls:

• Manual - PEX - Ergonomic handle

• Pneumatic

Surface:

- RA exterior = 0.8 µm
- RA inside = 0.8 µm standard (0.4 µm on request)

Operating conditions:

- Max. temperature: + 120 ° C
- Min. temperature: 0 ° C
- Max. working pressure: 10 bar