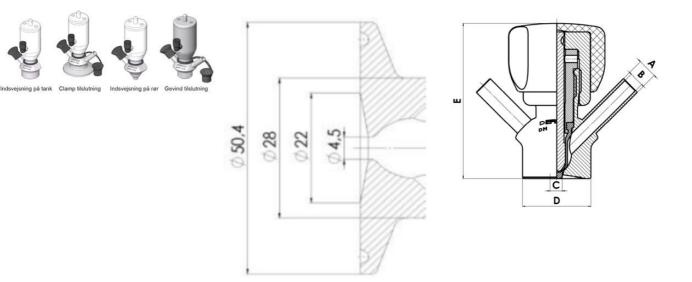

Connections:

- · Welding on tank
- Clamp
- Welding on pipes
- Exterior thread

Controls:

• Manual - PEX - Ergonomic handle

Pneumatic

Surface:

• RA exterior = 0.8 µm

• RA inside = 0.8 μm standard (0.4 μm on request)

Clamp Ø 50,4

Clamp Ø 50,4

Indsvejsning på tank Clamp tilslutning Indsvejsning på rør Gevind tilslutr