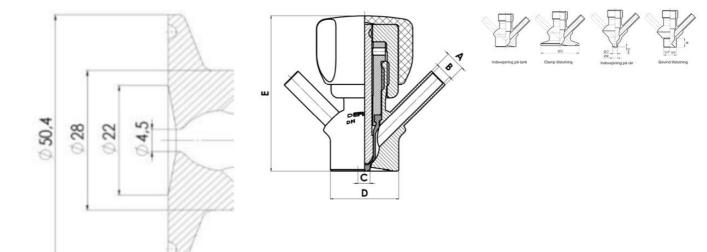

Connections:

- · Welding on tank
- Clamp
- Welding on pipes
- Exterior thread

Controls:

• Manual - PEX - Ergonomic handle

Pneumatic

Surface:

• RA exterior = 0.8 µm

• RA inside = 0.8 μm standard (0.4 μm on request)

Clamp Ø 50,4

Clamp Ø 50,4

Indsvejsning på tank Clamp tilslutning Indsvejsning på rør Gevind tilslutr