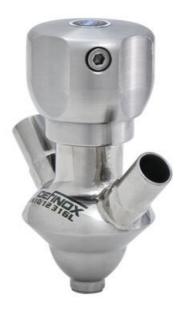

## DE-PD010H36100

Sampling Valve PEX, Tube, Manual plastic handle, 10/12, White EPDM

SIP or CIP

- Simple and safe solution for sampling
- · Compact pneumatic actuator
- Fast and easy membrane replacement
- 3.1 EN10204 EHEDG

### Product description

PEX Sampling Valve

Specifications:

• DN 10/12

Materials:

- Body: stainless steel 1.4404 / 316L machined from solid item
- Handle: white plastic or stainless steel 1.4301 / 304
- Membrane: FKM (black / green with spot) WMQ (white) EPDM (black) PFA / EPDM (white hard)