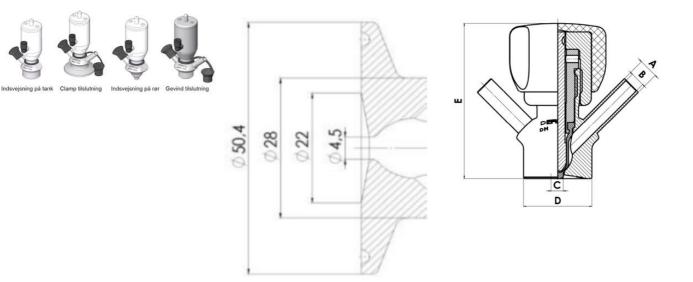

Connections:

- · Welding on tank
- Clamp
- Welding on pipes
- Exterior thread

Controls:

- Manual PEX Ergonomic handle
- Pneumatic

Surface:

- RA exterior = 0.8 µm
- RA inside = 0.8 μm standard (0.4 μm on request)

Clamp Ø 50,4

Clamp Ø 50,4

Indsvejsning på tank Clamp tilslutning Indsvejsning på rør Gevind tilslutr