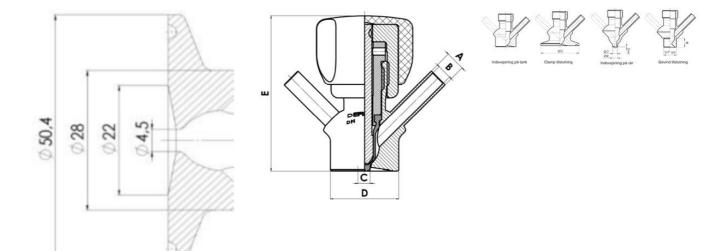

Connections:

- · Welding on tank
- Clamp
- Welding on pipes
- Exterior thread

Controls:

- Manual PEX Ergonomic handle
- Pneumatic

Surface:

- RA exterior = 0.8 µm
- RA inside = 0.8 μm standard (0.4 μm on request)

Clamp Ø 50,4

Clamp Ø 50,4

Indsvejsning på tank Clamp tilslutning Indsvejsning på rør Gevind tilslutr