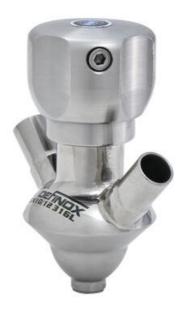

## DEFINOX - SAMPLING VALVE - 10/12 PEX - PEAX

Manual and pneumatic

DE-PD010H34100

Sampling Valve PEX, Tube, Manual plastic handle, 10/12, PFA/EPDM

SIP or CIP

- Simple and safe solution for sampling
- · Compact pneumatic actuator
- Fast and easy membrane replacement
- 3.1 EN10204 EHEDG

## Product description

PEX Sampling Valve

Specifications:

• DN 10/12

Materials:

- Body: stainless steel 1.4404 / 316L machined from solid item
- Handle: white plastic or stainless steel 1.4301 / 304
- Membrane: FKM (black / green with spot) WMQ (white) EPDM (black) PFA / EPDM (white hard)