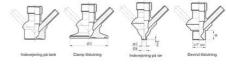

Connections:

- · Welding on tank
- Clamp
- · Welding on pipes
- Exterior thread

Controls:

- Manual PEX Ergonomic handle
- Pneumatic

Surface:

- RA exterior = 0.8 µm
- RA inside = 0.8 µm standard (0.4 µm on request)

## Clamp Ø 50,4

Clamp Ø 50,4

Indsvejsning på tank Clamp tilslutning Indsvejsning på rør Gevind tilslutr