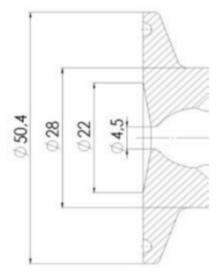

## Clamp Ø 50,4

Clamp Ø 50,4

Indsvejsning på tank Clamp tilslutning Indsvejsning på rør Gevind tilslutr