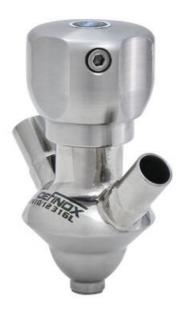

## **DEFINOX - SAMPLING VALVE - 10/12 PEX - PEAX**

Manual and pneumatic

DE-PD010B84100 Sampling Valve PEAX, 1/2" BSP Pneumatic, 10/12, PFA/EPDM

- SIP or CIP
- Simple and safe solution for sampling
- · Compact pneumatic actuator
- · Fast and easy membrane replacement
- 3.1 EN10204 EHEDG

## Product description

PEX Sampling Valve

Specifications:

• DN 10/12

Materials:

- Body: stainless steel 1.4404 / 316L machined from solid item
- Handle: white plastic or stainless steel 1.4301 / 304
- Membrane: FKM (black / green with spot) WMQ (white) EPDM (black) PFA / EPDM (white hard)