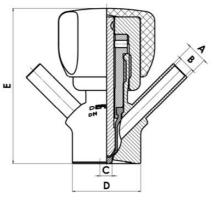

Connections:

- · Welding on tank
- Clamp
- · Welding on pipes
- Exterior thread

Controls:

- Manual PEX Ergonomic handle
- Pneumatic

Surface:

- RA exterior = 0.8 µm
- RA inside = 0.8 µm standard (0.4 µm on request)

Specifications

Certificate

3.1 EN10204

IIIIC....

| Connection         | 1⁄2" BSP           |
|--------------------|--------------------|
| Description        | Pneumatic          |
| House              | Aisi 316L / 1.4404 |
| Housing            | PFA/EPDM           |
| Internal Diameter  | 8                  |
| Process Connection | 2 x 10/12 pipes    |
| Surface Finish     | RA<0,8/1,2µm       |