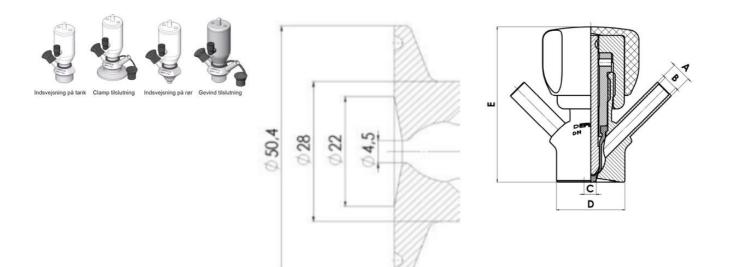

Connections:

- · Welding on tank
- Clamp
- · Welding on pipes
- Exterior thread

Controls:

- Manual PEX Ergonomic handle
- Pneumatic

Surface:

- RA exterior = 0.8 µm
- RA inside = 0.8 µm standard (0.4 µm on request)

## Clamp Ø 50,4

Clamp Ø 50,4

Indsvejsning på tank Clamp tilslutning Indsvejsning på rør Gevind tilslutr