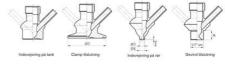

Connections:

- · Welding on tank
- Clamp
- · Welding on pipes
- Exterior thread

Controls:

- Manual PEX Ergonomic handle
- Pneumatic

Surface:

- RA exterior = 0.8 µm
- RA inside = 0.8 µm standard (0.4 µm on request)

# Clamp Ø 50,4

Clamp Ø 50,4

Indsvejsning på tank Clamp tilslutning Indsvejsning på rør Gevind tilslutr