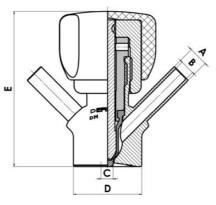

### • DN 10/12

Materials:

- Body: stainless steel 1.4404 / 316L machined from solid item
- Handle: white plastic or stainless steel 1.4301 / 304
- Membrane: FKM (black / green with spot) WMQ (white) EPDM (black) PFA / EPDM (white hard)

Connections:

- · Welding on tank
- Clamp
- · Welding on pipes
- Exterior thread

Controls:

- Manual PEX Ergonomic handle
- Pneumatic

Surface:

- RA exterior = 0.8 µm
- RA inside = 0.8 µm standard (0.4 µm on request)

Operating conditions:

- Max. temperature: + 120 ° C
- Min. temperature: 0 ° C
- Max. working pressure: 10 bar