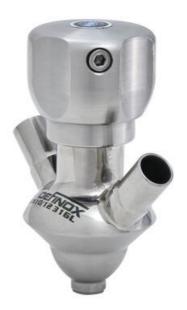

## **DEFINOX - SAMPLING VALVE - 10/12 PEX - PEAX**

Manual and pneumatic

DE-PD010B74100E Sampling Valve PEAX, 1/2" BSP Pneumatic&Manual, 10/12, PFA/EPDM

SIP or CIP

- Simple and safe solution for sampling
- · Compact pneumatic actuator
- · Fast and easy membrane replacement
- 3.1 EN10204 EHEDG

#### Product description

PEX Sampling Valve

Specifications:

### • DN 10/12

Materials:

- Body: stainless steel 1.4404 / 316L machined from solid item
- Handle: white plastic or stainless steel 1.4301 / 304
- Membrane: FKM (black / green with spot) WMQ (white) EPDM (black) PFA / EPDM (white hard)