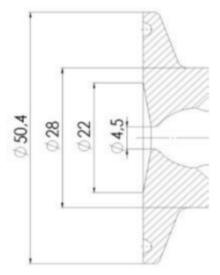

# Clamp Ø 50,4

Clamp Ø 50,4

Indsvejsning på tank Clamp tilslutning Indsvejsning på rør Gevind tilslutr